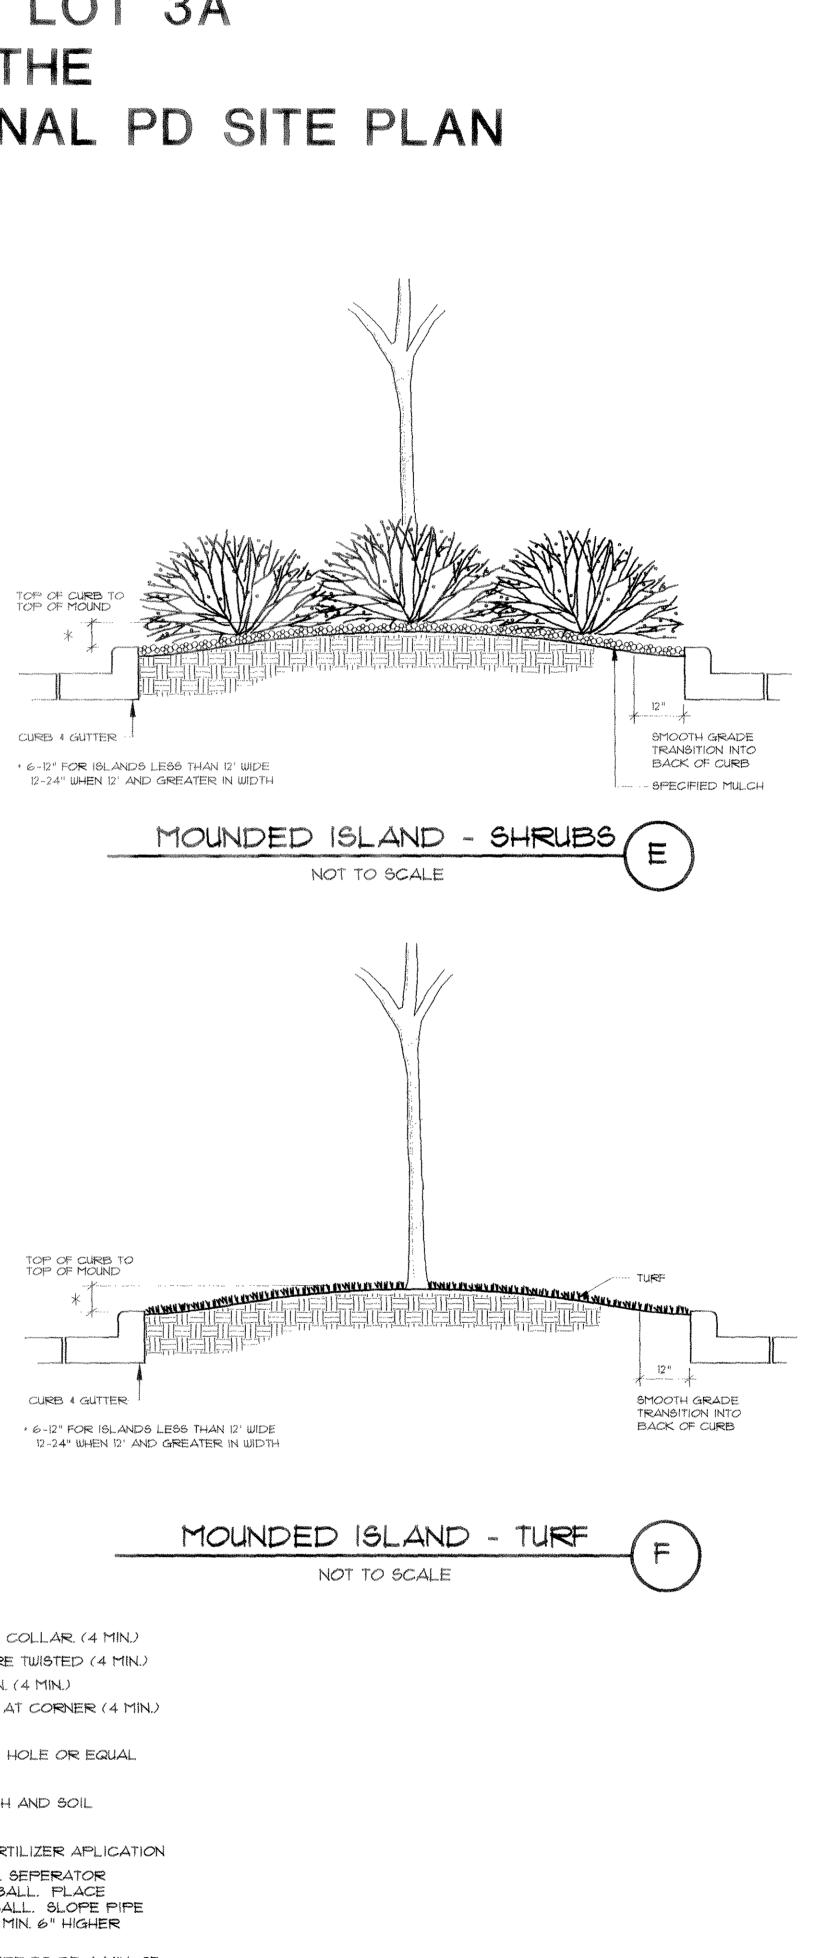

ACH WIRE.

12 GUAGE GALVANIZED WIRE, DOUBLE STRAND TWISTED.

4" DEEP WATER RETENTION BASIN - NOT REQUIRED IN IRRIGATED TURF AREAS 6.5' STEEL T-POST (2 MIN.) TO EXTEND MIN. 30" INTO UNDISTURBED SOIL

PLANT ROOTBALL 3" HIGHER THAN WHICH IT GREW (IN IRRIGATED AREAS) IN NON-IRRIGATED AREAS PLANT TREE AT GRADE WHICH IT GREW. APPLY SPECIFIED MULCH 3" DEEP TO REMAIN PERMANENTLY REFER TO NOTES AND SPECIFICATIONS

FINISHED GRADE

CUT AND REMOVE BURLAP FROM TOP AND SIDES OF ROOTBALL, REMOVE ALL WIRES AND NTLON TIES. IF TREE IS IN FIBER POT, REMOVE PRIOR TO PLANTING.

ANY BROKEN OR CRUMBLING ROOTBALL WILL BE REJECTED, REMOVING THE WIRE WILL NOT BE AN EXCUSE FOR DAMAGED ROOTBALLS. SPECIFIED BACKFILL MIXTURE AND FERTILIZER APPLICATION REFER TO NOTES AND SPECIFICATIONS HOLE SHOULD HAVE ROUGHENED SIDES









DO NOT CUT OR DAMAGE LEADER RUBBER HOSE (1/2" DIA.) OR 12" NYLON TREE STRAP ON GUY WIRE TO PROTECT TREE "12 GALVANIZED WIRE TWISTED DOUBLE STRAND. MIN. 3 GUY WIRES PER TREE. 1/2" DIA. X 36" LONG WHITE PVC PIPE ON EACH GUY WIRE SET ROOTBALL 3" HIGHER THAN GRADE AT WHICH TREE GREW. 4" DEEP WATER RETENTION BASIN - NOT REQUIRED IN IRRIGATED TURF AREAS APPLY SPECIFIED MULCH 3" DEEP TO REMAIN PERMANENTLY. REFER TO NOTES AND SPECIFICATIONS FINISHED GRADE 30" METAL "T" STAKE, DRIVE VERTICALLY INTO UNDISTURBED SOIL, FLUSH W/GRADE REMOVE BURLAP FROM TOP 2/3 OF ROOTBALL

REMOVE WIRE COMPLETELY FROM ROOTBALL UNDIGTURBED SUBGRADE SPECIFIED BACKFILL MIXTURE AND FERTILIZER APPLICATION REFER TO NOTES AND SPECIFICATIONS

HOLE SHOULD HAVE ROUGHENED SIDES





NOT TO SCALE

| DATE A DESCRIPTION<br>20