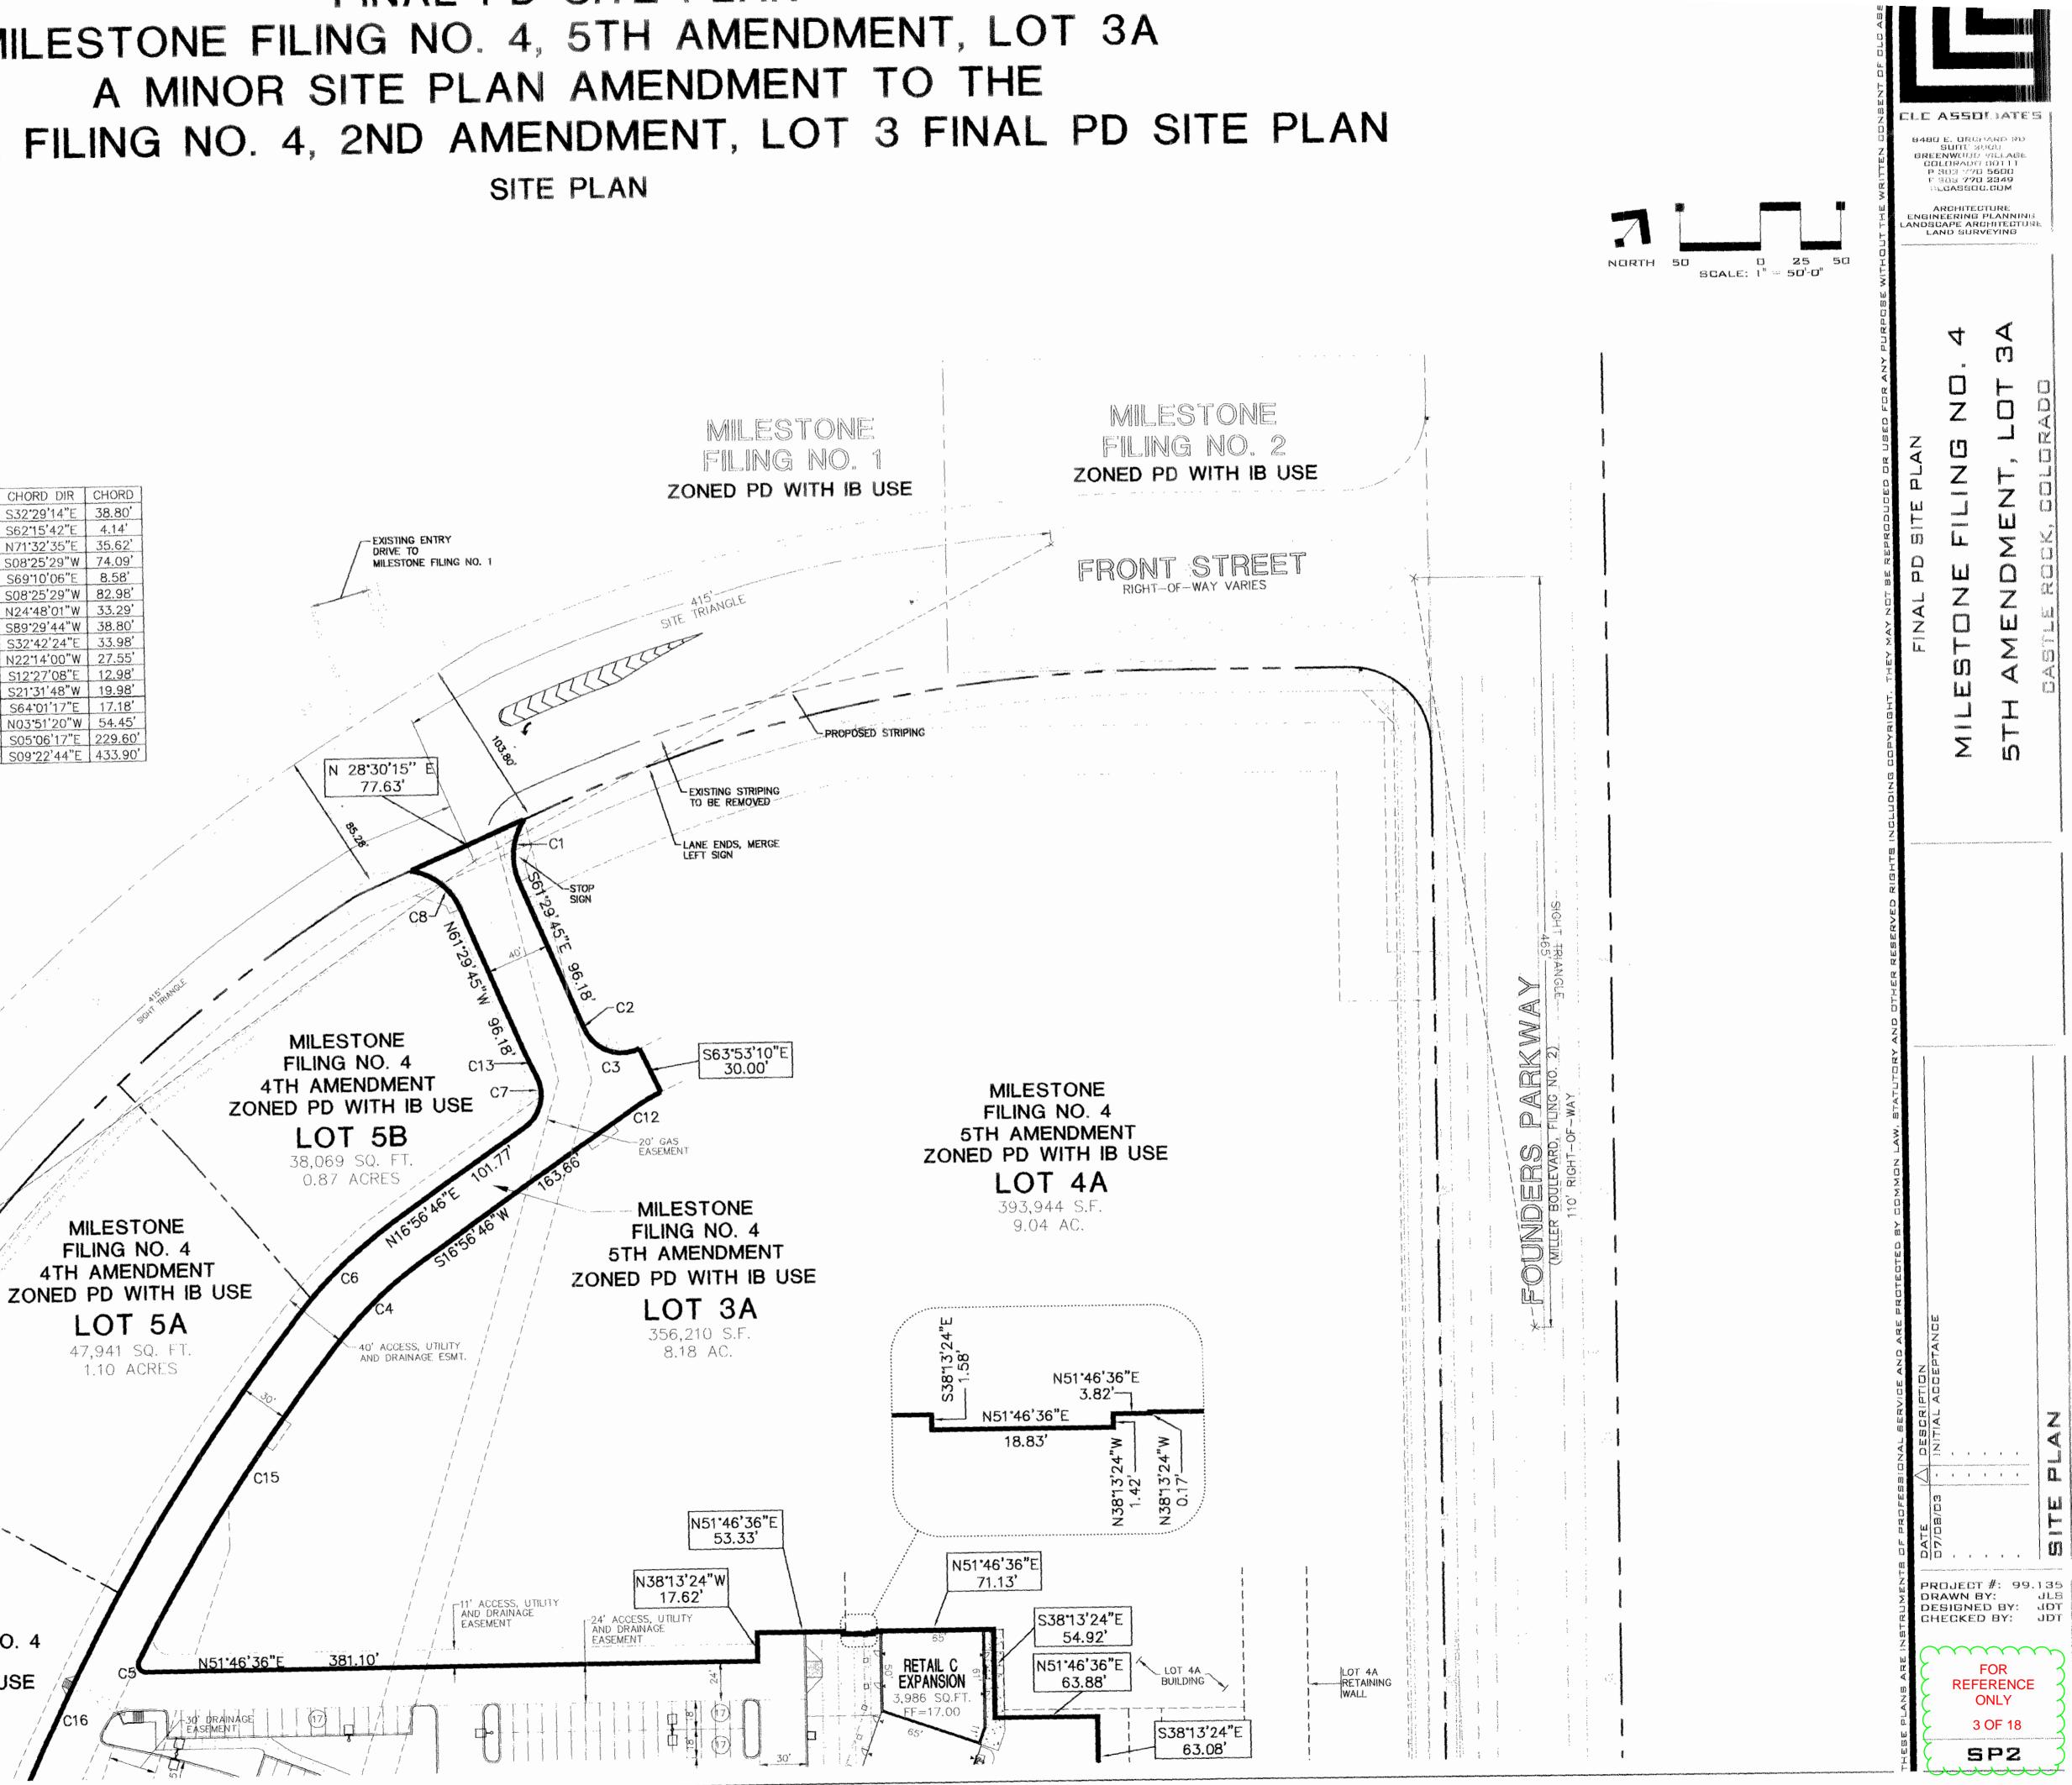

### LEGEND

HANDICAP PARKING STALL

PARKING COUNT PER ROW

T P 1 - 2a

| PROPOSED SITE SIGNAGE      |
|----------------------------|
| HANDICAP RAMP              |
| CONCRETE TRANSFORMER PAD   |
| PROPOSED PARKING LOT LIGHT |
| LANDSCAPING                |
| PROPERTY LINE              |
| EXISTING CURB AND GUTTER   |
| FUTURE CURB AND GUTTER     |
| PROPOSED CURB AND GUTTER   |
| PROPOSED CONCRETE SIDEWALK |
| PROPOSED RETAINING WALL    |
| EXISTING RETAINING WALL    |