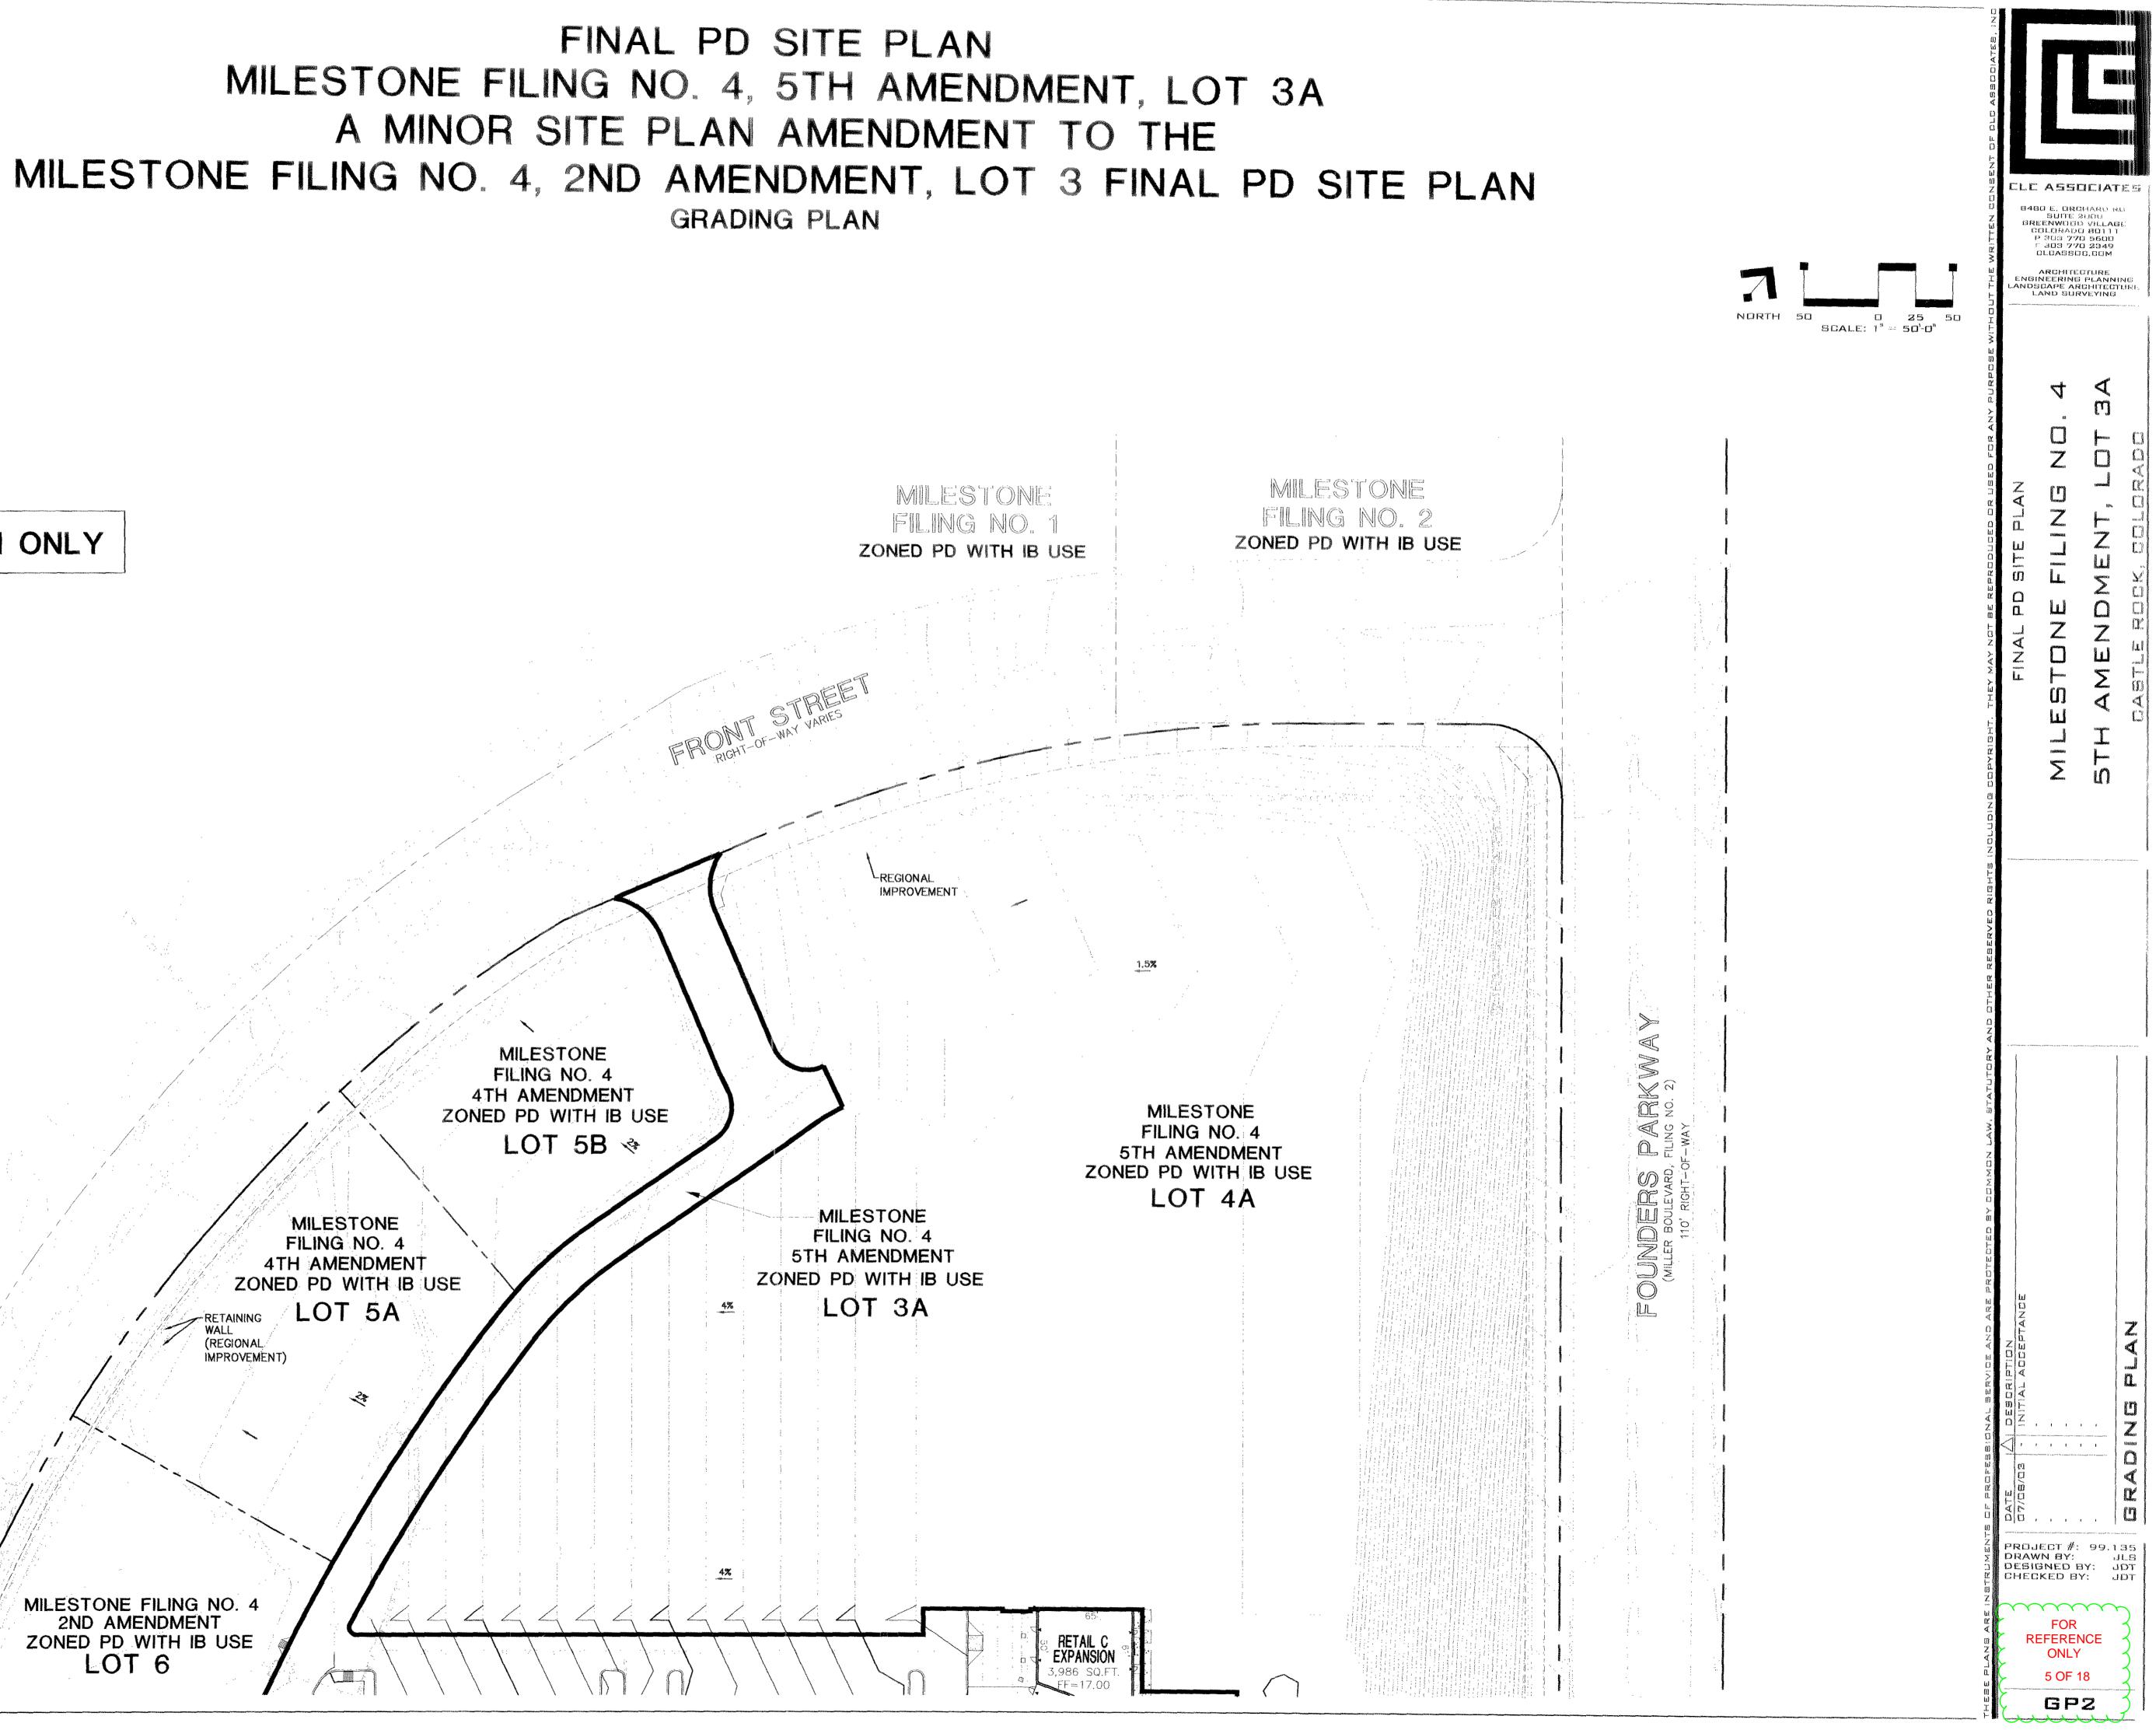

S21'31'48"W           5'03'03"         195.00'         17.19'         S64'01'17"E           85'47'33"         40.00'         59.89'         N03'51'20"W           10'01'00"         1315.00'         229.90'         S05'06'17"E |



MILESTONE FILING NO. 4 2ND AMENDMENT ZONED PD WITH IB USE LOT 6 44,641 S.F., 1.02 AC.

30' DRAINAGE

MILESTONE

FILING NO. 4

4TH AMENDMENT

LOT 5A

47,941 SQ. FT.

1.10 ACRES





# FOR INFORMATION ONLY

### NOTE,

OVERLOT GRADING OF LOT 3 UNDER SEPARATE COVER.



14140

Fai

# HANDICAP RAM PROPOSED CONCRETE SIDEWALK PROPOSED CONTOUR EXISTING CONTOUR

MILESTONE FILING NO. 4 **4TH AMENDMENT** ZONED PD WITH IB USE LOT 5A

- Co

RETAINING WALL (REGIONAL/ IMPROVEMENT)

MILESTONE FILING NO. 4 2ND AMENDMENT ZONED PD WITH IB USE LOT 6

FINAL PD SITE PLAN GRADING PLAN



# FINAL PD SITE PLAN MILESTONE FILING NO. 4, 5TH AMENDMENT, LOT 3A A MINOR SITE PLAN AMENDMENT TO THE



### LEGEND

# 1" WTF 18" RCP STM

6" PVC SAN . . ? 10

UU 60

AN

CONCRETE TRANSFORMER PAD PROPERTY LINE PROPOSED WATER LINE W/ BLOWOFF PROPOSED STORM SEWER W/ MANHOLE AND INLET PROPOSED SANITARY SEWER W/ MANHOLE PROPOSED GAS LINE PROPOSED ELECTRIC

HANDICAP RAMP

PROPOSED TELEPHONE PROPOSED PARKING LOT LIGHT EXISTING GAS LINE EXISTING WATER LINE

EXISTING ELECTRIC EXISTING CABLE TV EXISTING TELEPHONE

EXISTING SANITARY SEWER W/ MANHOLE

EXISTING STORM DRAIN W/ MANHOLE

EXISTING UTILITY POLE EXISTING FIRE HYDRANT EXISTING SIGN

EXISTING PARKING LOT LIGHT EXISTING FLARED END SECTION (STORM)

> MILESTONE FILING NO. 4 4TH AMENDMENT ZONED PD WITH IB USE

LOT 5A

47,941 SQ. FT. 1.10 ACRES