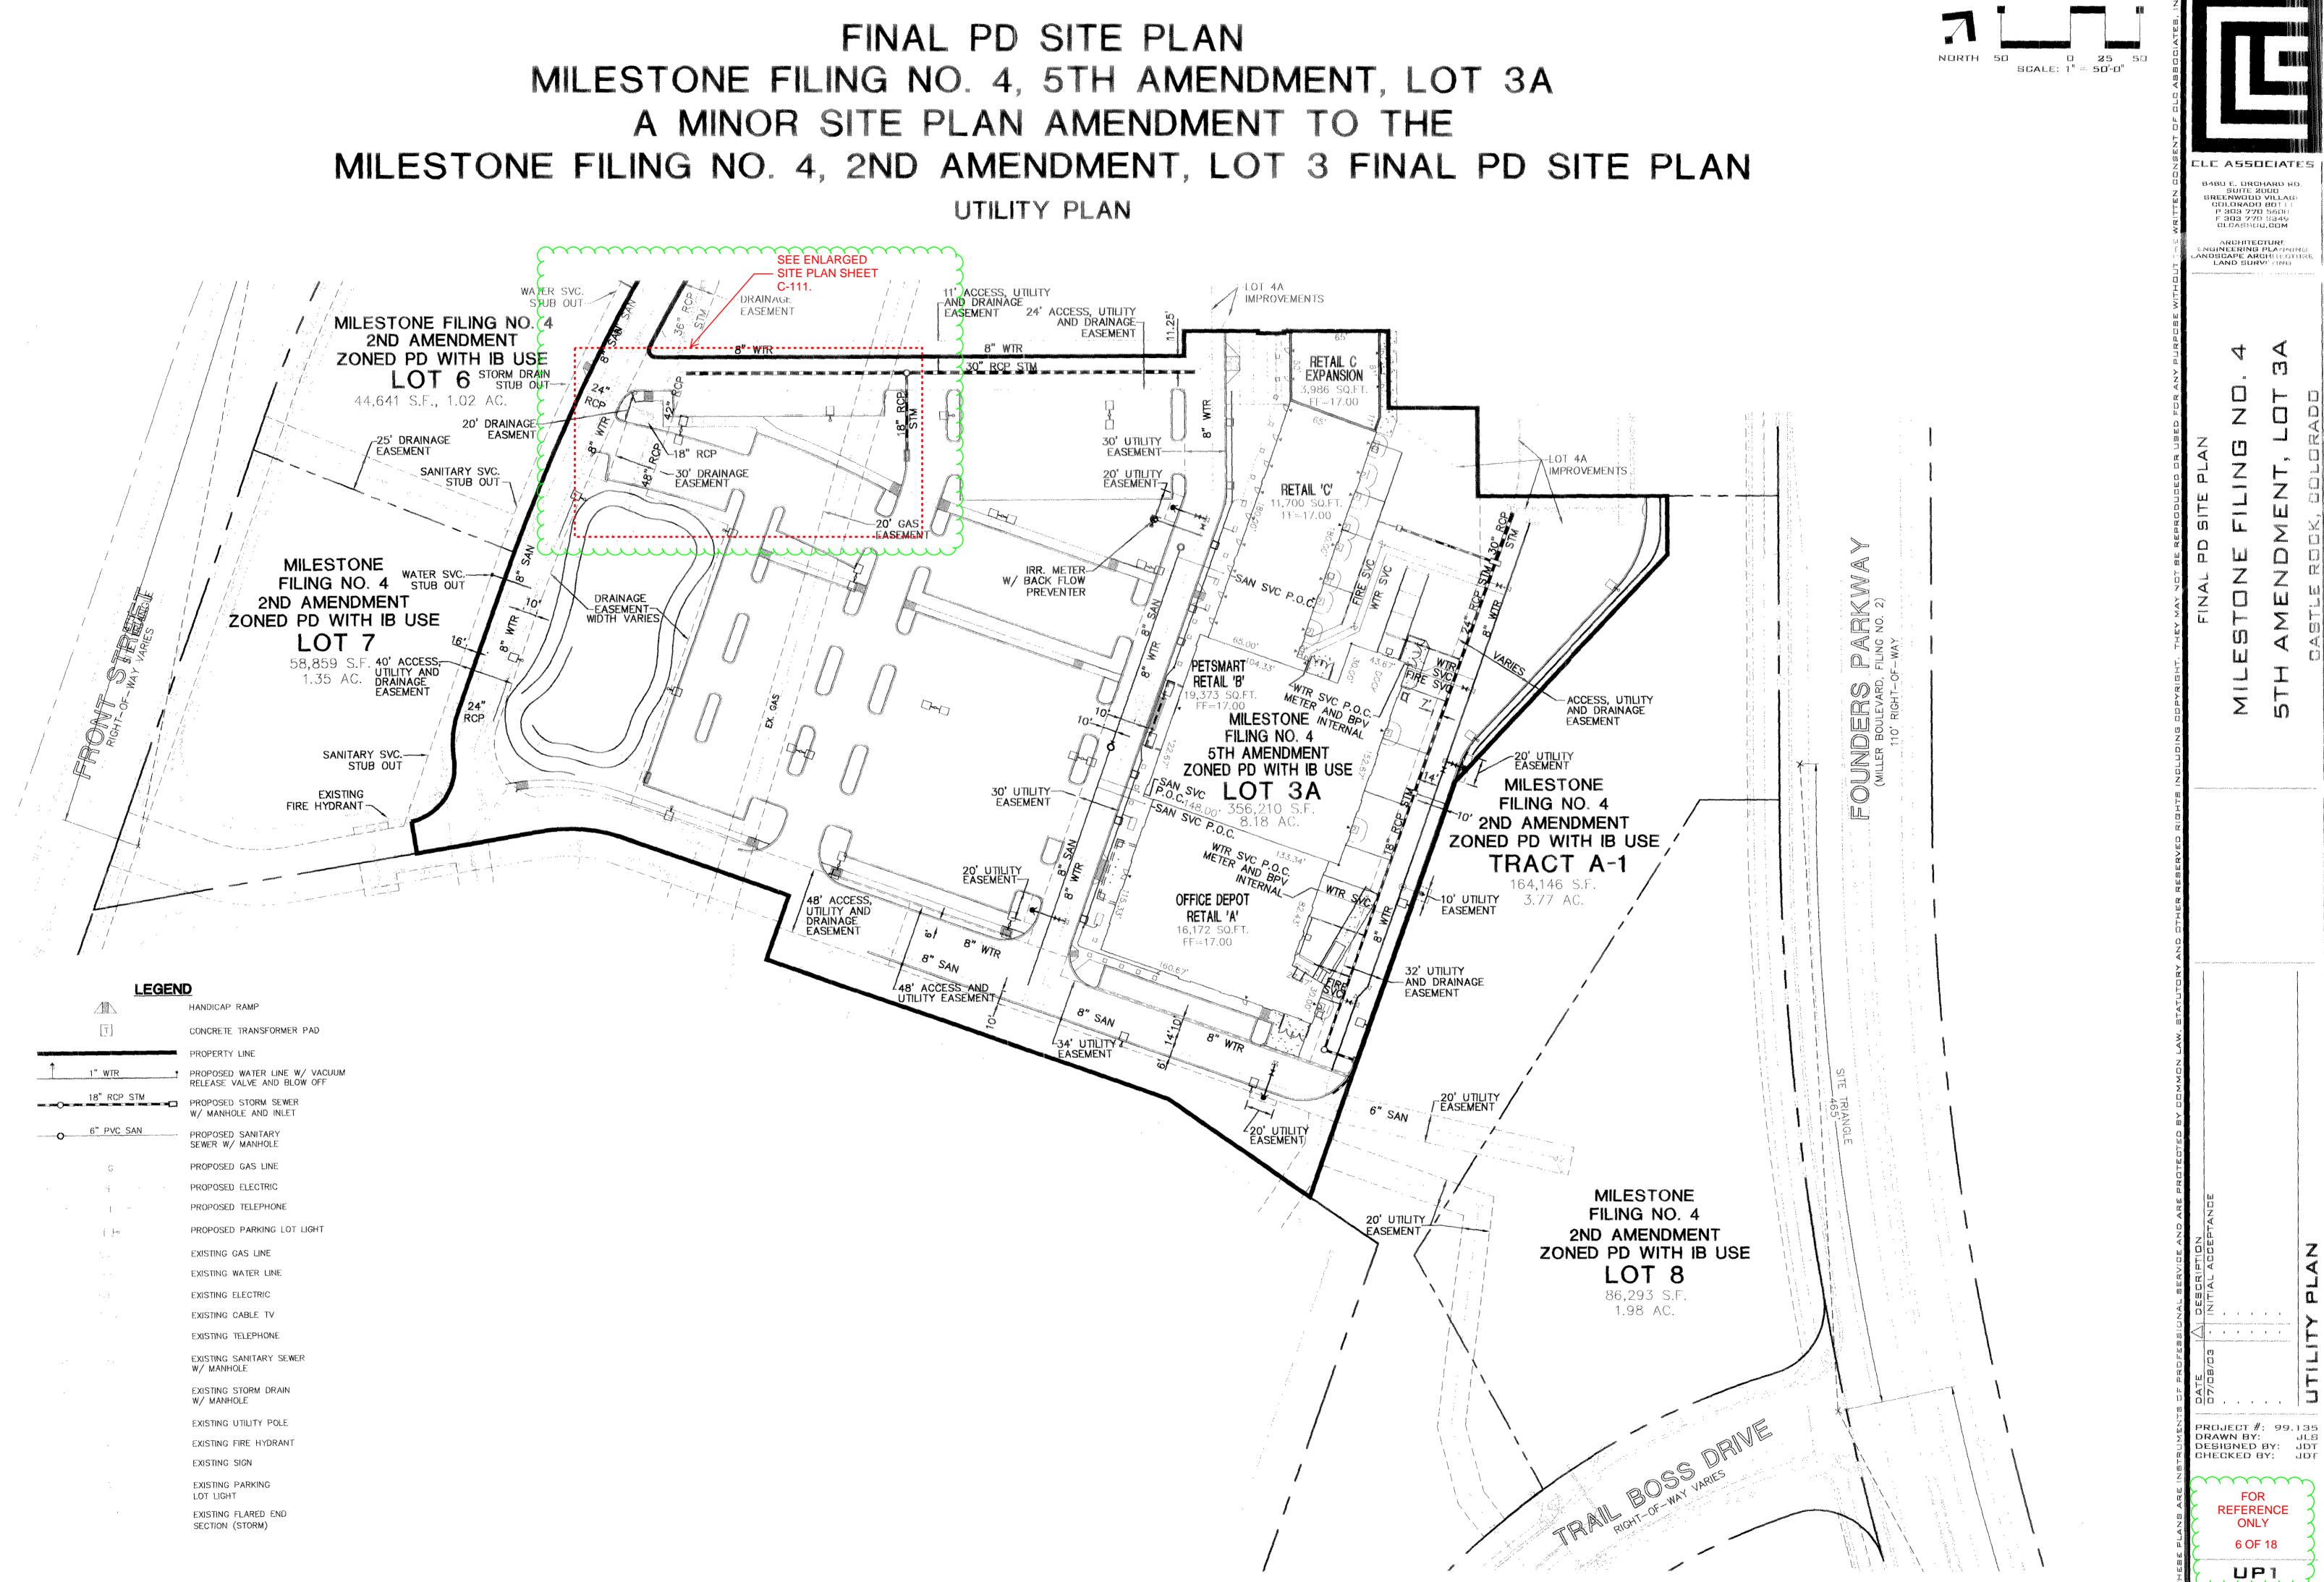

40.00'         59.89'         N03'51'20"W           10'01'00"         1315.00'         229.90'         S05'06'17"E |



MILESTONE FILING NO. 4 2ND AMENDMENT ZONED PD WITH IB USE LOT 6 44,641 S.F., 1.02 AC.

30' DRAINAGE

MILESTONE

FILING NO. 4

4TH AMENDMENT

LOT 5A

47,941 SQ. FT.

1.10 ACRES





# FOR INFORMATION ONLY

### NOTE,

OVERLOT GRADING OF LOT 3 UNDER SEPARATE COVER.



14140

Fai

# HANDICAP RAM PROPOSED CONCRETE SIDEWALK PROPOSED CONTOUR EXISTING CONTOUR

MILESTONE FILING NO. 4 **4TH AMENDMENT** ZONED PD WITH IB USE LOT 5A

- Co

RETAINING WALL (REGIONAL/ IMPROVEMENT)

MILESTONE FILING NO. 4 2ND AMENDMENT ZONED PD WITH IB USE LOT 6

FINAL PD SITE PLAN GRADING PLAN



# FINAL PD SITE PLAN MILESTONE FILING NO. 4, 5TH AMENDMENT, LOT 3A A MINOR SITE PLAN AMENDMENT TO THE



### LEGEND

# 1" WTF 18" RCP STM

6" PVC SAN . . ? 10

UU 60

AN

CONCRETE TRANSFORMER PAD PROPERTY LINE PROPOSED WATER LINE W/ BLOWOFF PROPOSED STORM SEWER W/ MANHOLE AND INLET PROPOSED SANITARY SEWER W/ MANHOLE PROPOSED GAS LINE PROPOSED ELECTRIC

HANDICAP RAMP

PROPOSED TELEPHONE PROPOSED PARKING LOT LIGHT EXISTING GAS LINE EXISTING WATER LINE

EXISTING ELECTRIC EXISTING CABLE TV EXISTING TELEPHONE

EXISTING SANITARY SEWER W/ MANHOLE

EXISTING STORM DRAIN W/ MANHOLE

EXISTING UTILITY POLE EXISTING FIRE HYDRANT EXISTING SIGN

EXISTING PARKING LOT LIGHT EXISTING FLARED END SECTION (STORM)

> MILESTONE FILING NO. 4 4TH AMENDMENT ZONED PD WITH IB USE

LOT 5A

47,941 SQ. FT. 1.10 ACRES

STORM DRAIN STUB OUT-

40' ACCESS, UTILITY AND DRAINAGE EASEMENT —

SANITARY SVC STUB OUT

WATER SVC. ST