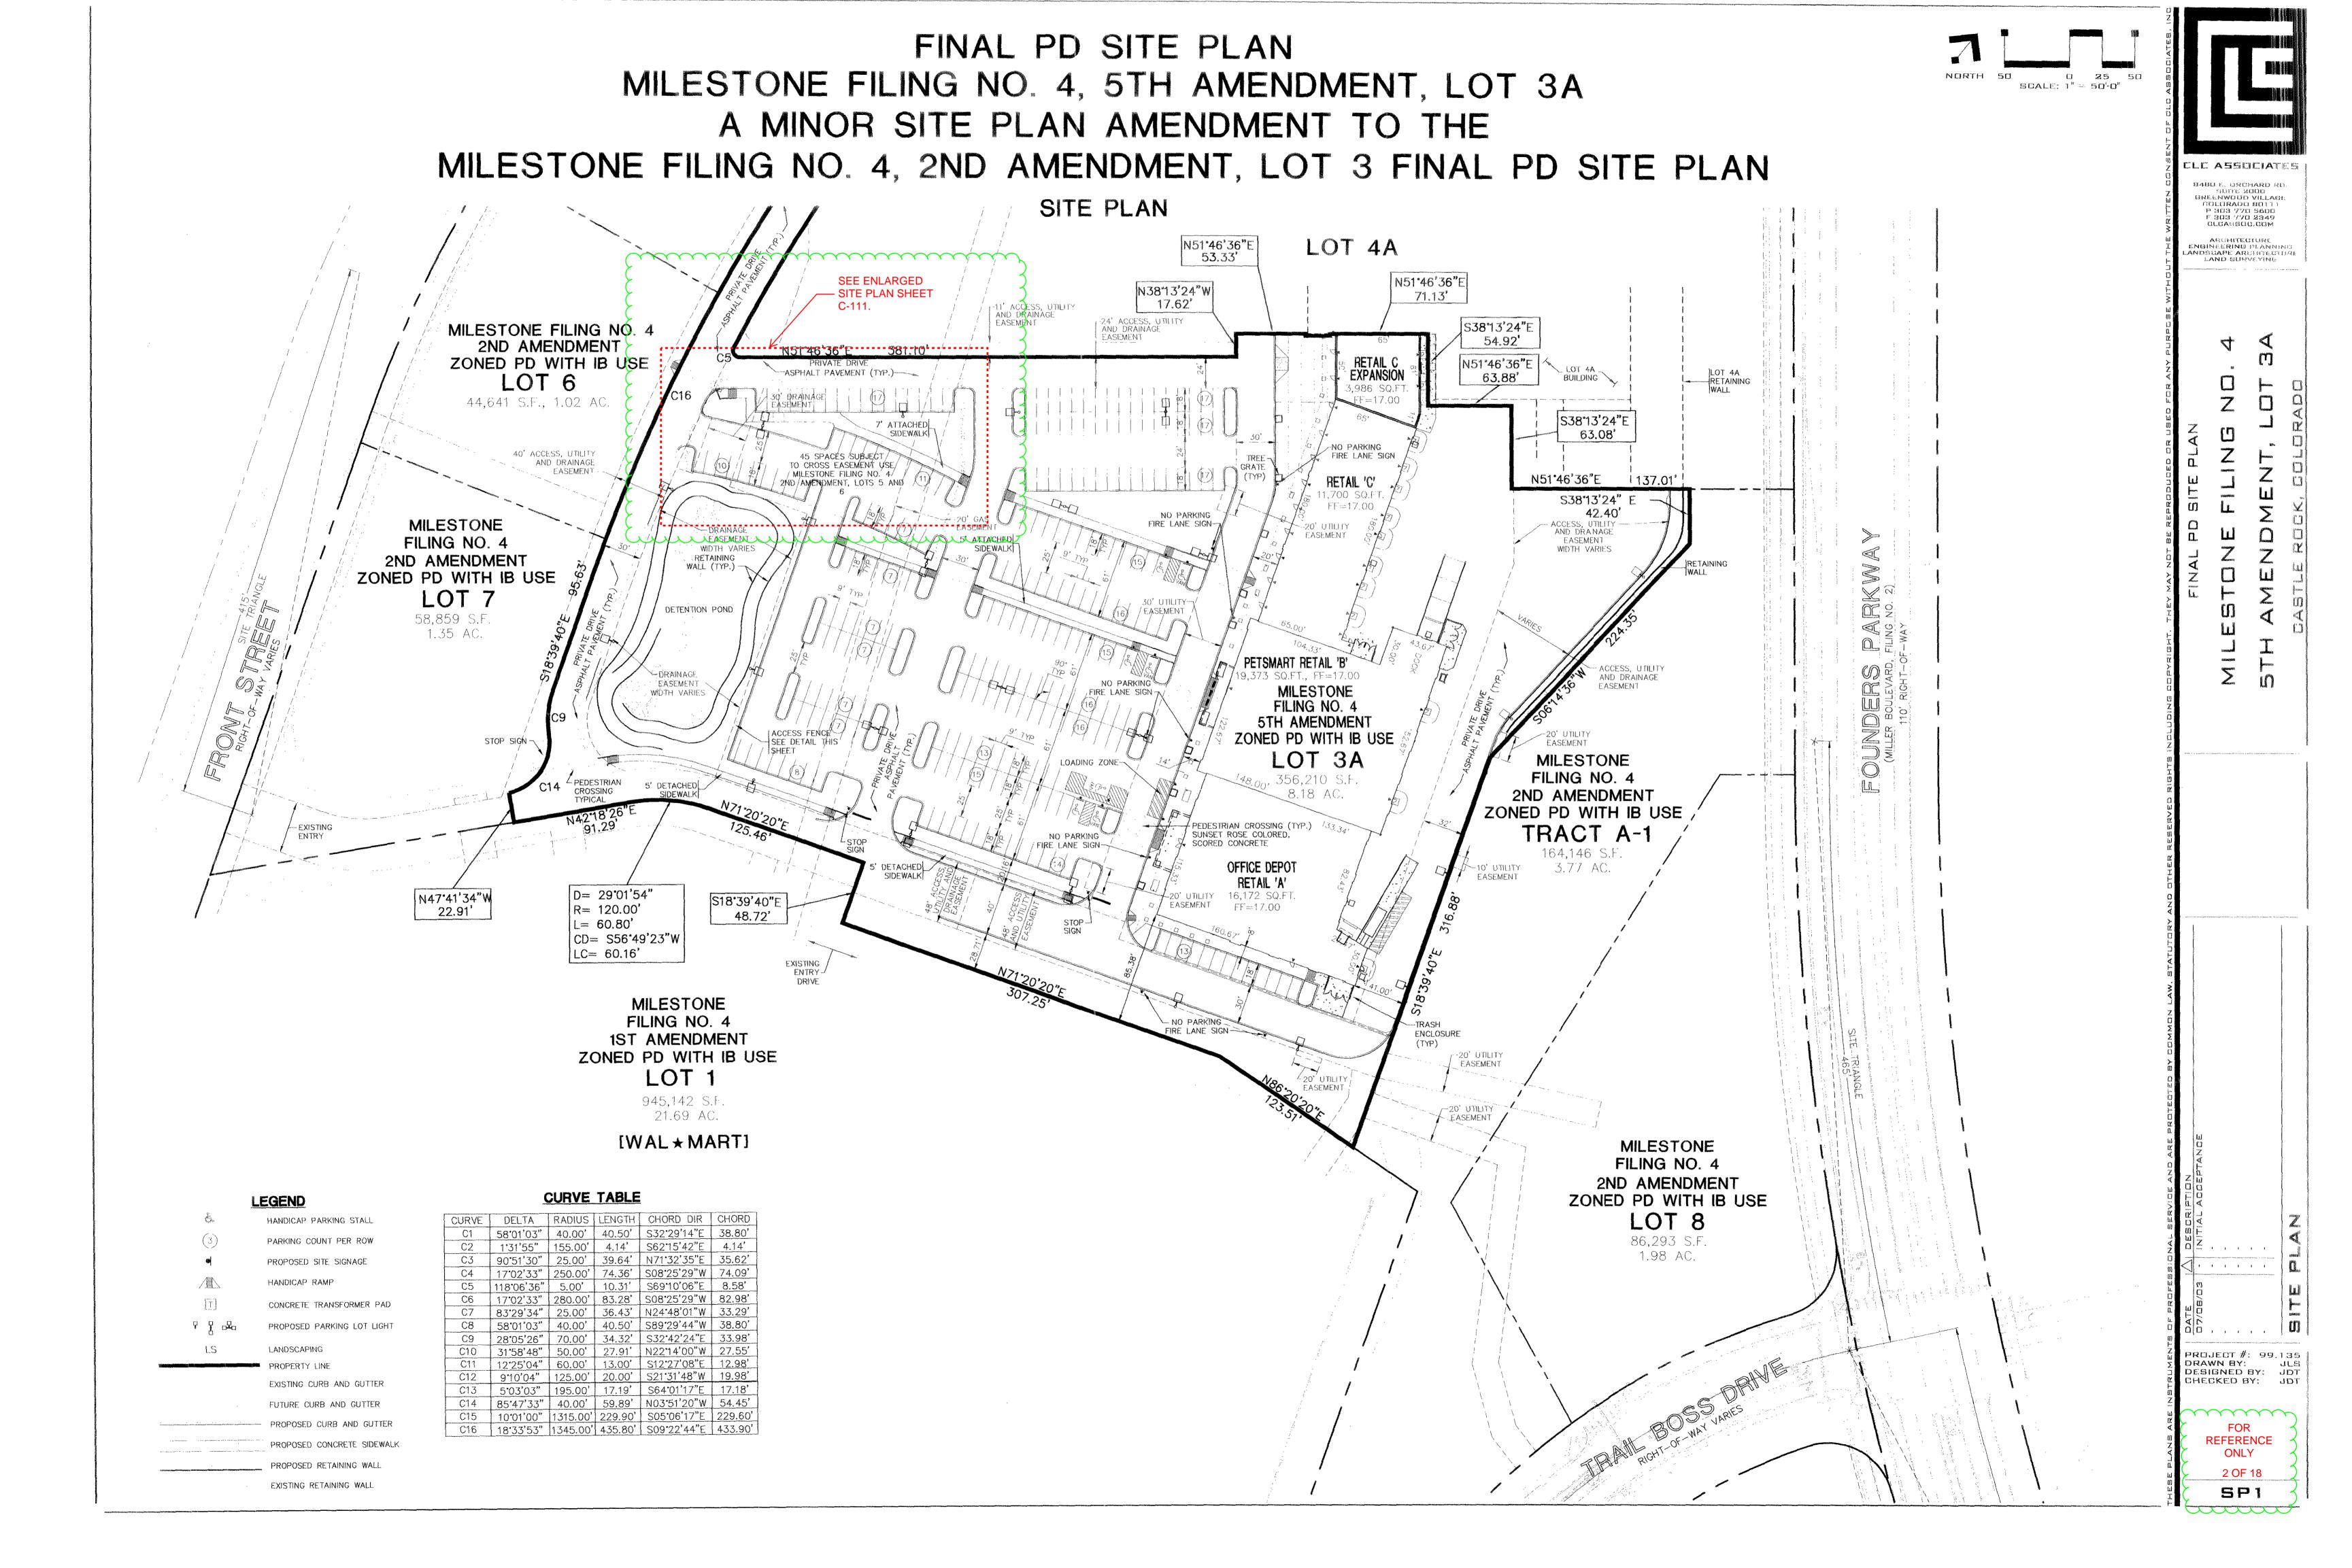

### LEGEND

HANDICAP PARKING STALL

PARKING COUNT PER ROW

T P 1 - 2a

| PROPOSED SITE SIGNAGE      |
|----------------------------|
| HANDICAP RAMP              |
| CONCRETE TRANSFORMER PAD   |
| PROPOSED PARKING LOT LIGHT |
| LANDSCAPING                |
| PROPERTY LINE              |
| EXISTING CURB AND GUTTER   |
| FUTURE CURB AND GUTTER     |
| PROPOSED CURB AND GUTTER   |
| PROPOSED CONCRETE SIDEWALK |
| PROPOSED RETAINING WALL    |
| EXISTING RETAINING WALL    |