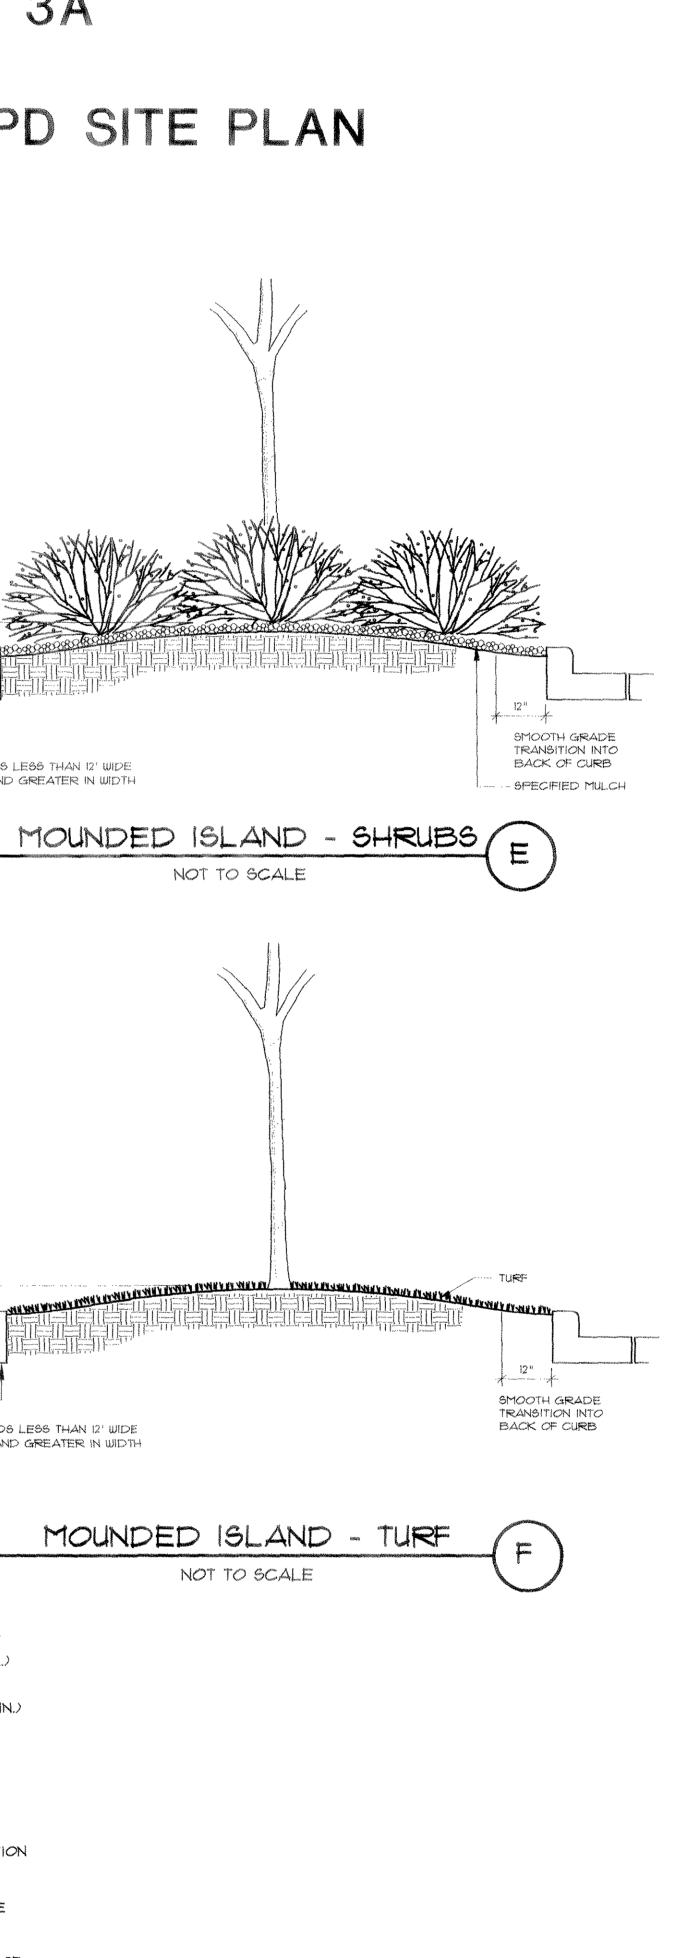

H WIRE.

12 GUAGE GALVANIZED WIRE, DOUBLE STRAND TWISTED.

4" DEEP WATER RETENTION BASIN - NOT REQUIRED IN IRRIGATED TURF AREAS 6.5' STEEL T-POST (2 MIN.) TO EXTEND MIN. 30" INTO UNDISTURBED SOIL

PLANT ROOTBALL 3" HIGHER THAN WHICH IT GREW (IN IRRIGATED AREAS) IN NON-IRRIGATED AREAS PLANT TREE AT GRADE WHICH IT GREW. APPLY SPECIFIED MULCH 3" DEEP TO REMAIN PERMANENTLY REFER TO NOTES AND SPECIFICATIONS

FINISHED GRADE

CUT AND REMOVE BURLAP FROM TOP AND SIDES OF ROOTBALL, REMOVE ALL WIRES AND NTLON TIES. IF TREE IS IN FIBER POT, REMOVE PRIOR TO PLANTING.

ANY BROKEN OR CRUMBLING ROOTBALL WILL BE REJECTED, REMOVING THE WIRE WILL NOT BE AN EXCUSE FOR DAMAGED ROOTBALLS. SPECIFIED BACKFILL MIXTURE AND FERTILIZER APPLICATION REFER TO NOTES AND SPECIFICATIONS HOLE SHOULD HAVE ROUGHENED SIDES









DO NOT CUT OR DAMAGE LEADER RUBBER HOSE (1/2" DIA.) OR 12" NYLON TREE STRAP ON GUY WIRE TO PROTECT TREE "12 GALVANIZED WIRE TWISTED DOUBLE STRAND. MIN. 3 GUY WIRES PER TREE. 1/2" DIA. X 36" LONG WHITE PVC PIPE ON EACH GUY WIRE SET ROOTBALL 3" HIGHER THAN GRADE AT WHICH TREE GREW. 4" DEEP WATER RETENTION BASIN - NOT REQUIRED IN IRRIGATED TURF AREAS APPLY SPECIFIED MULCH 3" DEEP TO REMAIN PERMANENTLY. REFER TO NOTES AND SPECIFICATIONS FINISHED GRADE 30" METAL "T" STAKE, DRIVE VERTICALLY INTO UNDISTURBED SOIL, FLUSH W/GRADE REMOVE BURLAP FROM TOP 2/3 OF ROOTBALL

REMOVE WIRE COMPLETELY FROM ROOTBALL UNDIGTURBED SUBGRADE SPECIFIED BACKFILL MIXTURE AND FERTILIZER APPLICATION REFER TO NOTES AND SPECIFICATIONS

HOLE SHOULD HAVE ROUGHENED SIDES





NOT TO SCALE

| DATE A DESCRIPTION<br>207/