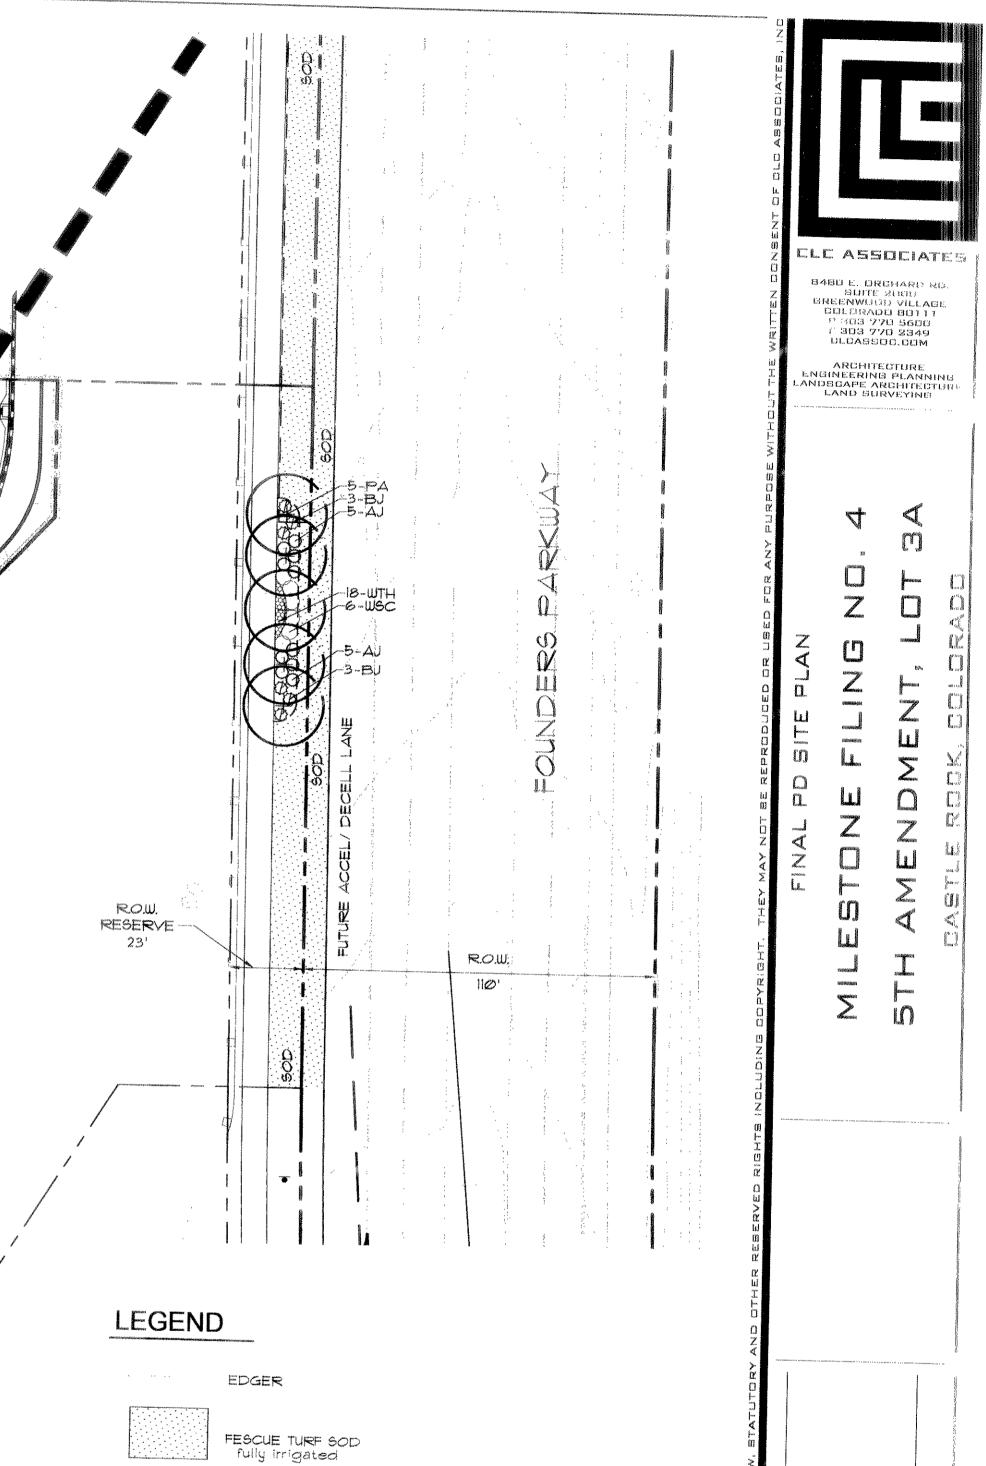

### LEGEND

HANDICAP PARKING STALL

PARKING COUNT PER ROW

T P 1 - 2a

| PROPOSED SITE SIGNAGE      |
|----------------------------|
| HANDICAP RAMP              |
| CONCRETE TRANSFORMER PAD   |
| PROPOSED PARKING LOT LIGHT |
| LANDSCAPING                |
| PROPERTY LINE              |
| EXISTING CURB AND GUTTER   |
| FUTURE CURB AND GUTTER     |
| PROPOSED CURB AND GUTTER   |
| PROPOSED CONCRETE SIDEWALK |
| PROPOSED RETAINING WALL    |
| EXISTING RETAINING WALL    |