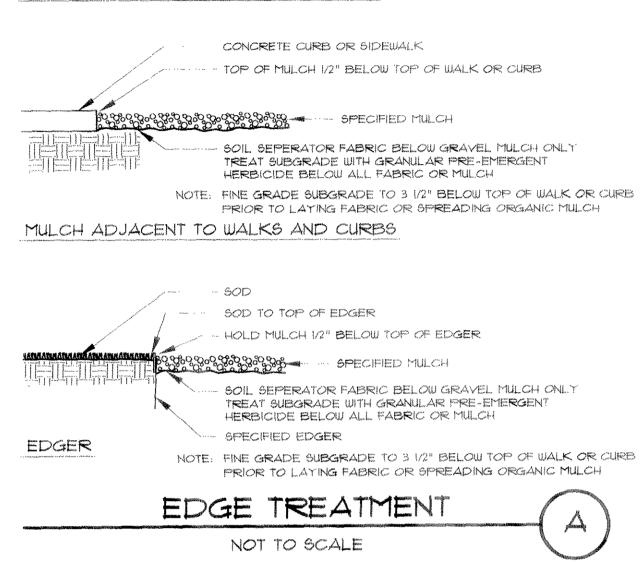

H THE LANDSCAPE REQUIREMENTS SET FORTH BY THIS PLAN OR ALTERNATIVE MATERIAL ACCEPTABLE TO THE OUNERS REPRESENTATIVE.



1" = 2000'



SOD

EXISTING

SEED





MILESTONE FILING NO. 4

2ND AMENDMENT ZONED PD WITH IB USE

**TRACT A-1** 164,146 S.F. 3.77 AC.

DRYLAND GRASS SEED with supplemental irrigation

RIPARIAN GRASS SEED with supplemental irrigation

WETLAND GRASS SEED non-irrigated



WTH see plant list



SEE SHEET LP2 FOR PLANT LIGT SEE SHEET LP4 FOR PLANT DETAILS

90





ANAJORANAANAANAANAANAANAANAANAANA 
 Industrie dage
 Manufactive
 Allow burt is
 maxwell is in

 Industrie dage
 Manufactive
 Industrie dage
 maxwell is in

 Industrie dage
 Industrie dage
 Industrie dage
 maxwell is in

 Industrie dage
 Industrie dage
 Industrie dage
 maxwell is in

SOD ADJACENT TO WALKS AND CURBS





NOT TO SCALE



# FINAL PD SITE PLAN MILESTONE FILING NO. 4, 5TH AMENDMENT, LOT 3A A MINOR SITE PLAN AMENDMENT TO THE MILESTONE FILING NO. 4, 2ND AMENDMENT, LOT 3 FINAL PD SITE PLAN



DO NOT CUT LEADER. PRUNE DAMAGED OR DEAD WOOD IMMEDIATELY PRIOR TO PLANTING. WRAP ENTIRE SURFACE OF TRUNK TO SECOND

BRANCH WITH SPECIFIED TREE WRAP MATERIAL AND SECURE. SPECIFIED TREE STRAP AT END OF GUY WIRE

AROUND TREE TRUNK 1/2" DIAM × 24" LONG PVC PIPE SECTION ON EACH WIRE.

12 GUAGE GALVANIZED WIRE, DOUBLE STRAND TWISTED.

4" DEEP WATER RETENTION BASIN - NOT REQUIRED IN IRRIGATED TURF AREAS 6.5' STEEL T-POST (2 MIN.) TO EXTEND MIN. 30" INTO UNDISTURBED SOIL

PLANT ROOTBALL 3" HIGHER THAN WHICH IT GREW (IN IRRIGATED AREAS) IN NON-IRRIGATED AREAS PLANT TREE AT GRADE WHICH IT GREW. APPLY SPECIFIED MU