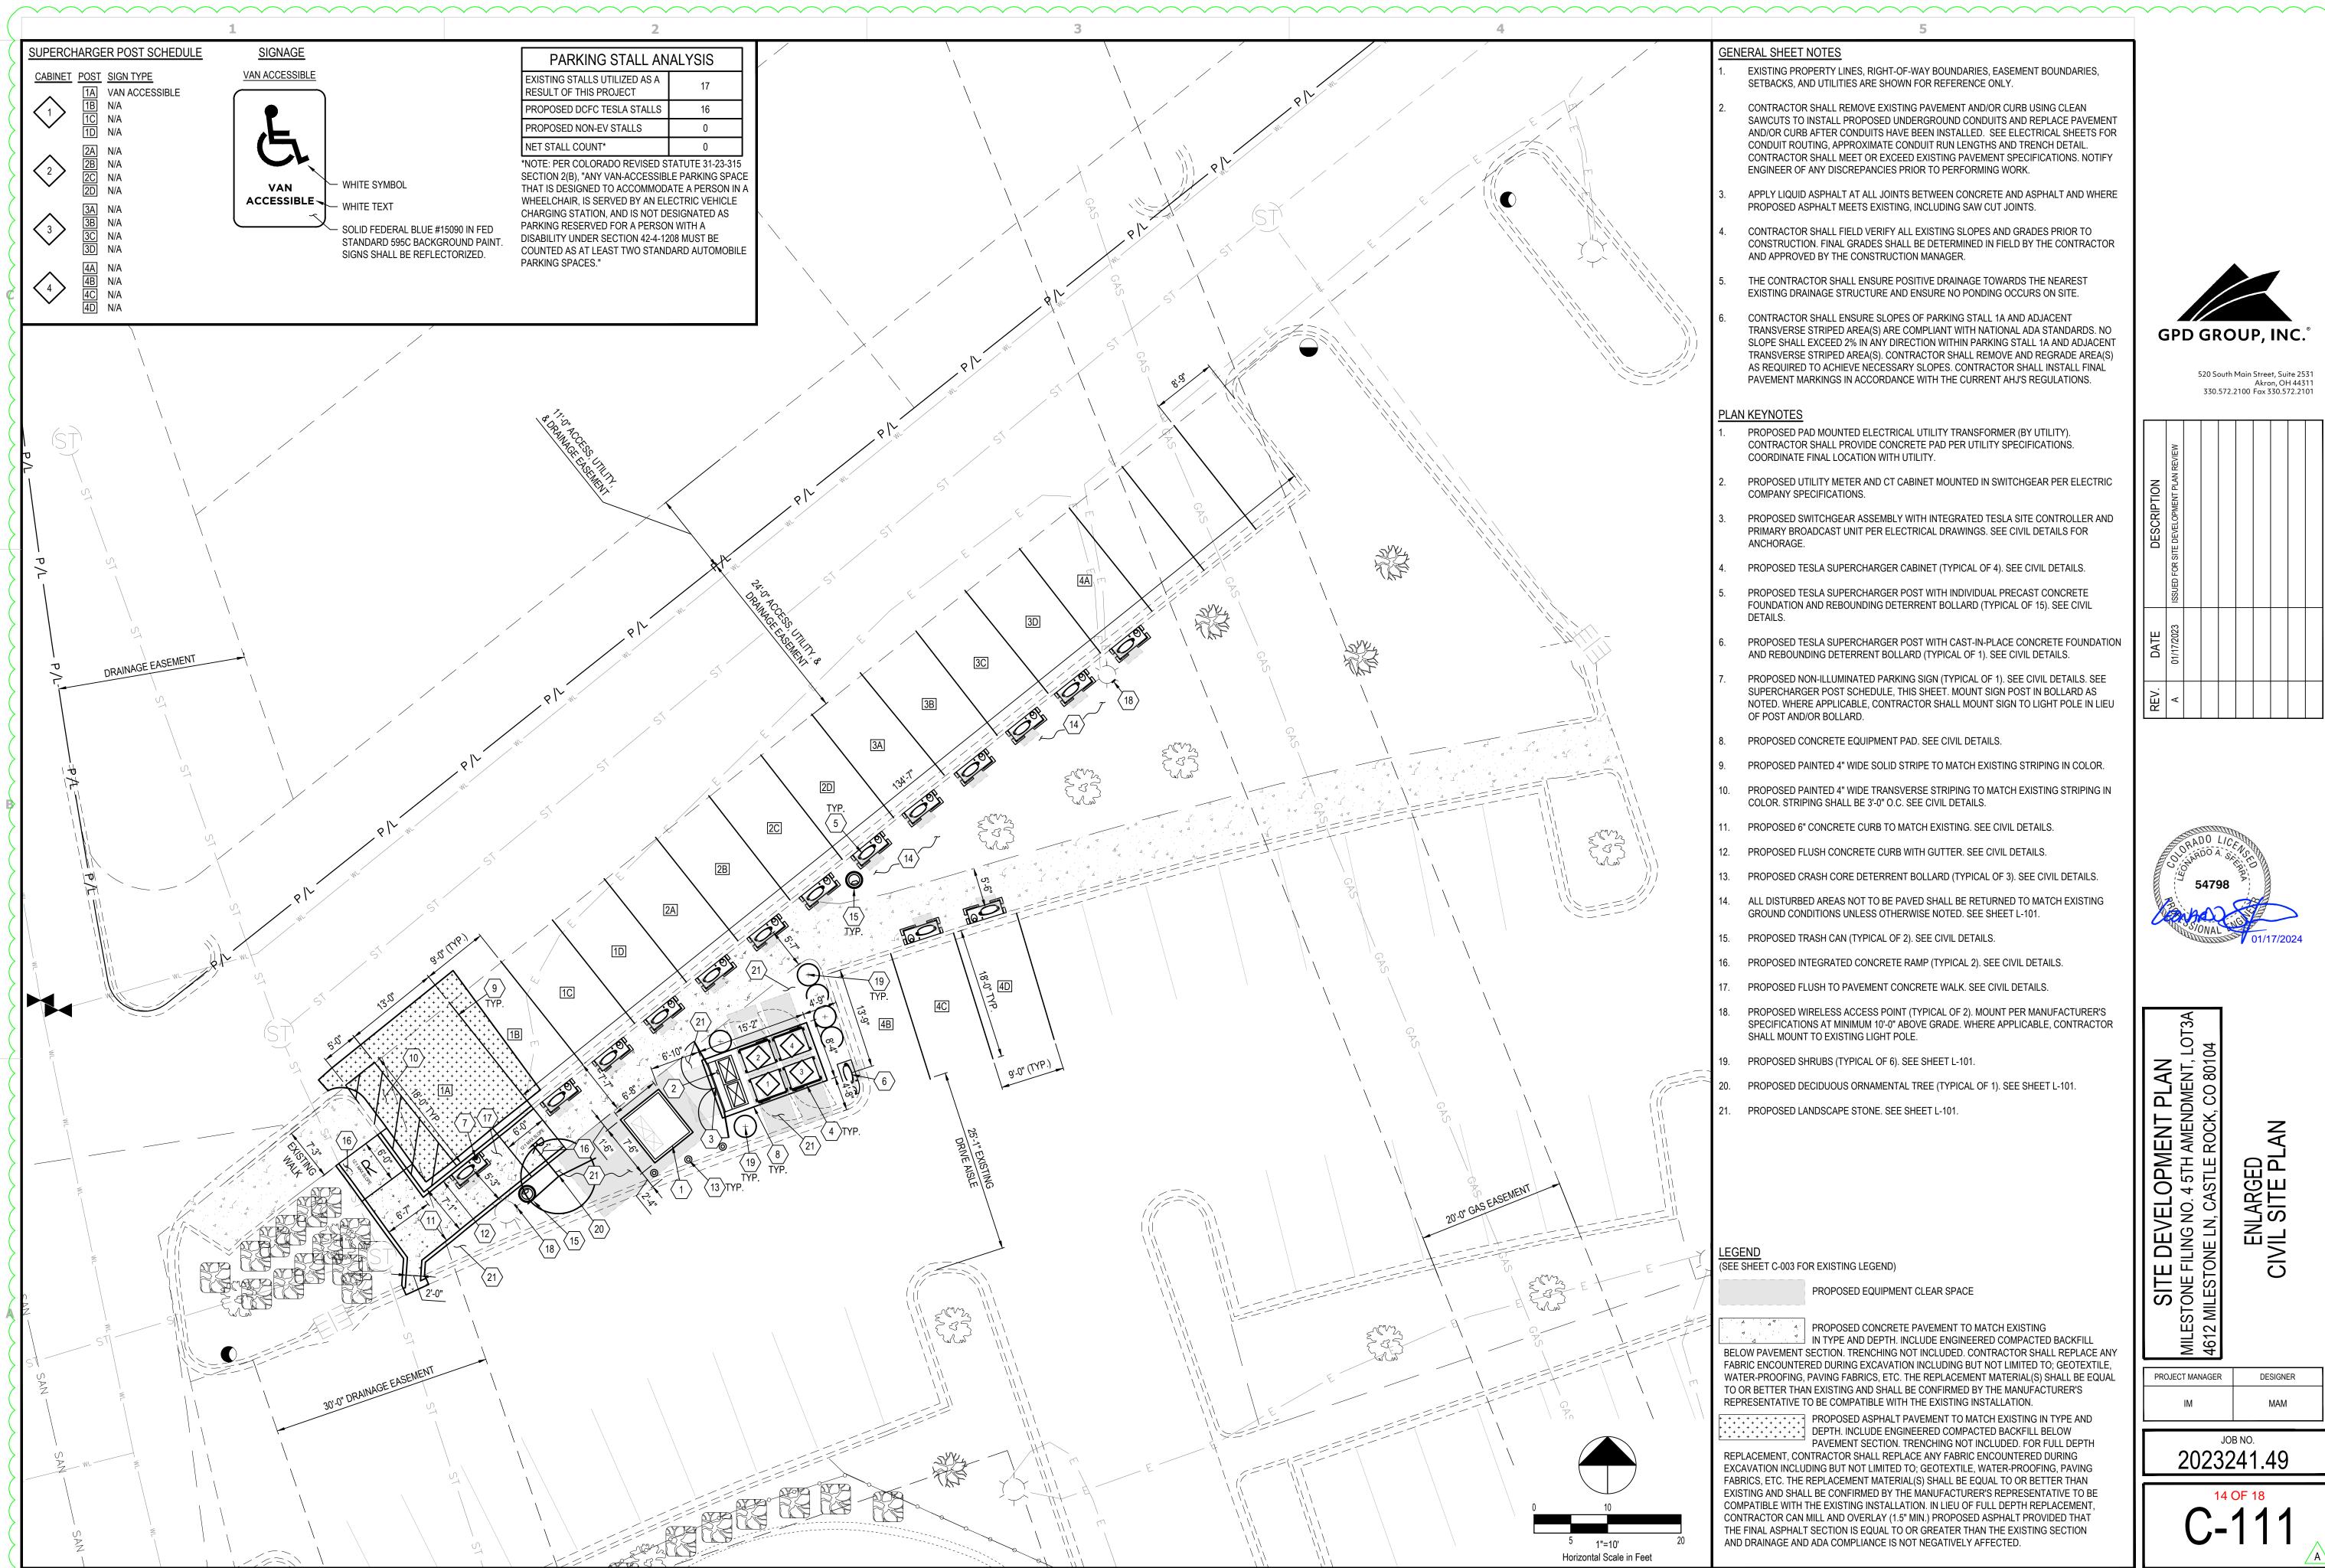

### LEGEND

HANDICAP PARKING STALL

PARKING COUNT PER ROW

T P 1 - 2a

| PROPOSED SITE SIGNAGE      |
|----------------------------|
| HANDICAP RAMP              |
| CONCRETE TRANSFORMER PAD   |
| PROPOSED PARKING LOT LIGHT |
| LANDSCAPING                |
| PROPERTY LINE              |
| EXISTING CURB AND GUTTER   |
| FUTURE CURB AND GUTTER     |
| PROPOSED CURB AND GUTTER   |
| PROPOSED CONCRETE SIDEWALK |
| PROPOSED RETAINING WALL    |
| EXISTING RETAINING WALL    |