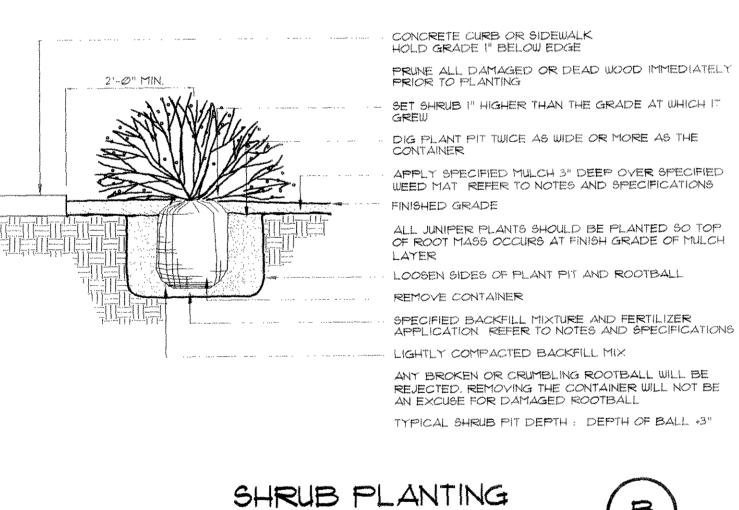

THE LANDSCAPE REQUIREMENTS SET FORTH BY THIS PLAN OR ALTERNATIVE MATERIAL ACCEPTABLE TO THE OUNERS REPRESENTATIVE.



1" = 2000'



SOD

EXISTING

SEED





MILESTONE FILING NO. 4

2ND AMENDMENT ZONED PD WITH IB USE

**TRACT A-1** 164,146 S.F. 3.77 AC.

DRYLAND GRASS SEED with supplemental irrigation

RIPARIAN GRASS SEED with supplemental irrigation

WETLAND GRASS SEED non-irrigated



WTH see plant list



SEE SHEET LP2 FOR PLANT LIGT SEE SHEET LP4 FOR PLANT DETAILS

90





ANAJORANAANAANAANAANAANAANAANAANA 
 Industrie dage
 Manufactive
 Allow burt is
 maxwell is in

 Industrie dage
 Manufactive
 Industrie dage
 maxwell is in

 Industrie dage
 Industrie dage
 Industrie dage
 maxwell is in

 Industrie dage
 Industrie dage
 Industrie dage
 maxwell is in

SOD ADJACENT TO WALKS AND CURBS





NOT TO SCALE



# FINAL PD SITE PLAN MILESTONE FILING NO. 4, 5TH AMENDMENT, LOT 3A A MINOR SITE PLAN AMENDMENT TO THE MILESTONE FILING NO. 4, 2ND AMENDMENT, LOT 3 FINAL PD SITE PLAN



DO NOT CUT LEADER. PRUNE DAMAGED OR DEAD WOOD IMMEDIATELY PRIOR TO PLANTING. WRAP ENTIRE SURFACE OF TRUNK TO SECOND

BRANCH WITH SPECIFIED TREE WRAP MATERIAL AND SECURE. SPECIFIED TREE STRAP AT END OF GUY WIRE

AROUND TREE TRUNK 1/2" DIAM × 24" LONG PVC PIPE SECTION ON EACH WIRE.

12 GUAGE GALVANIZED WIRE, DOUBLE STRAND TWISTED.

4" DEEP WATER RETENTION BASIN - NOT REQUIRED IN IRRIGATED TURF AREAS 6.5' STEEL T-POST (2 MIN.) TO EXTEND MIN. 30" INTO UNDISTURBED SOIL

PLANT ROOTBALL 3" HIGHER THAN WHICH IT GREW (IN IRRIGATED AREAS) IN NON-IRRIGATED AREAS PLANT TREE AT GRADE WHICH IT GREW. APPLY SPECIFIED MULC