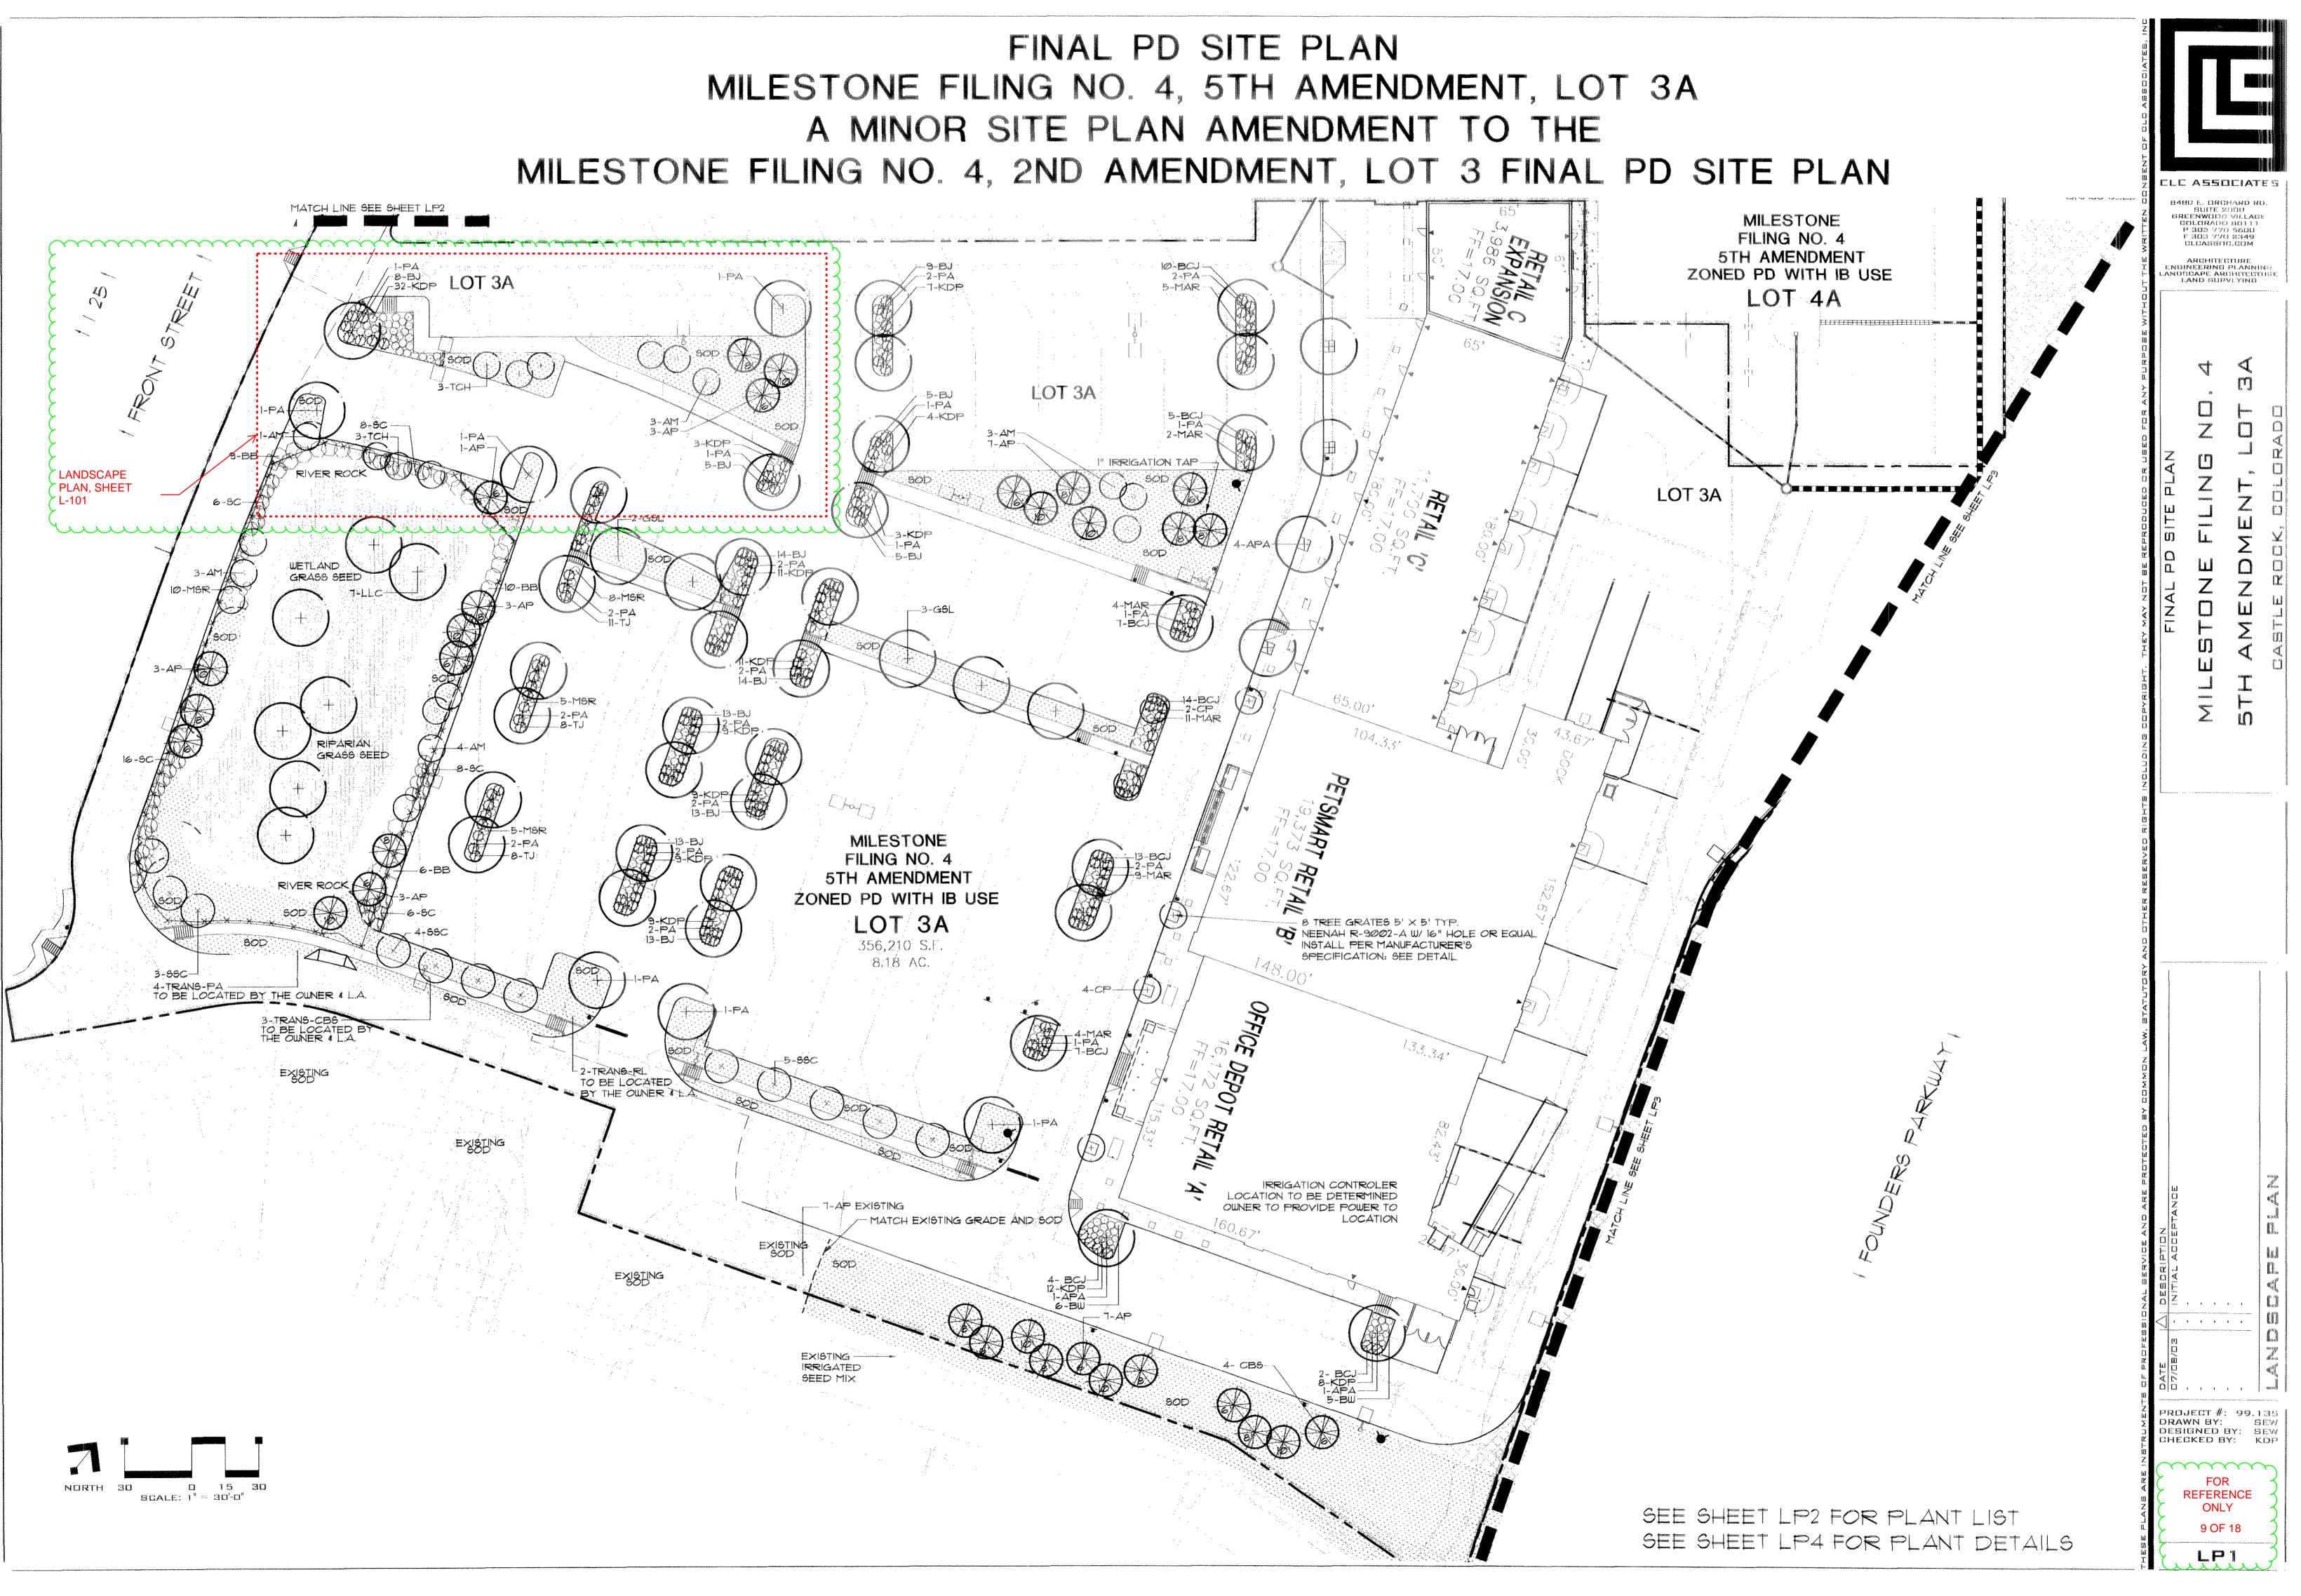

# A MINOR SITE PLAN AMENDMENT TO THE MILESTONE FILING NO, 4, 5TH AMENDMENT, LOT 3 FINAL PD SITE PLAN

|              | PROPER              | ŤY ŎWŇER                              |
|--------------|---------------------|---------------------------------------|
| 7            | VALORADO L          | LC                                    |
|              | CONTACT: TE         | 3D                                    |
| 1            |                     |                                       |
| 5            | CIVIL. EL           | ECTRICAL, ENGINEER                    |
| (            | GPD GROUP,          |                                       |
| $\geq$       | ,                   | IAIN STREET, SUITE 2531               |
|              | AKRON, OH 4         | · · · · · · · · · · · · · · · · · · · |
| 7            | ARRON, OH 4         | 4311                                  |
|              |                     | <                                     |
| 7            | UTILITY F           | PROVIDERS                             |
|              | WATER               | TOWN OF CASTLE ROCK                   |
|              | SEWER               | TOWN OF CASTLE ROCK                   |
| 5            | GAS                 | AQUILA                                |
| (            | ELECTRICITY         |                                       |
| $\geq$       | TELEPHONE           | QWEST COMMUNICATIONS                  |
|              | CATV                | AT&T BROADBAND                        |
| 7            | 0/11/               |                                       |
|              | SHEET IN            |                                       |
|              | CS1                 |                                       |
| $\geq$       |                     | SITE PLAN (BY OTHERS)                 |
| (            | SP1/SP2<br>GP1/GPS2 | GRADING PLAN (BY OTHERS)              |
| $\geq$       | UP1/UP2             | UTILITY PLAN (BY OTHERS)              |
|              | EL1                 | ARCHITECTURAL ELEVATIONS (BY OTHERS)  |
| 7            |                     | LANDSCAPE PLAN (BY OTHERS)            |
|              | LP1-LP3<br>LP4      | LANDSCAPE DETAILS (BY OTHERS)         |
| (            | PH1                 |                                       |
| $\mathbf{b}$ | C-111               | ENLARGED CIVIL SITE PLAN              |
| (            |                     | CIVIL DETAILS                         |
| $\mathbf{Y}$ | L 101               |                                       |