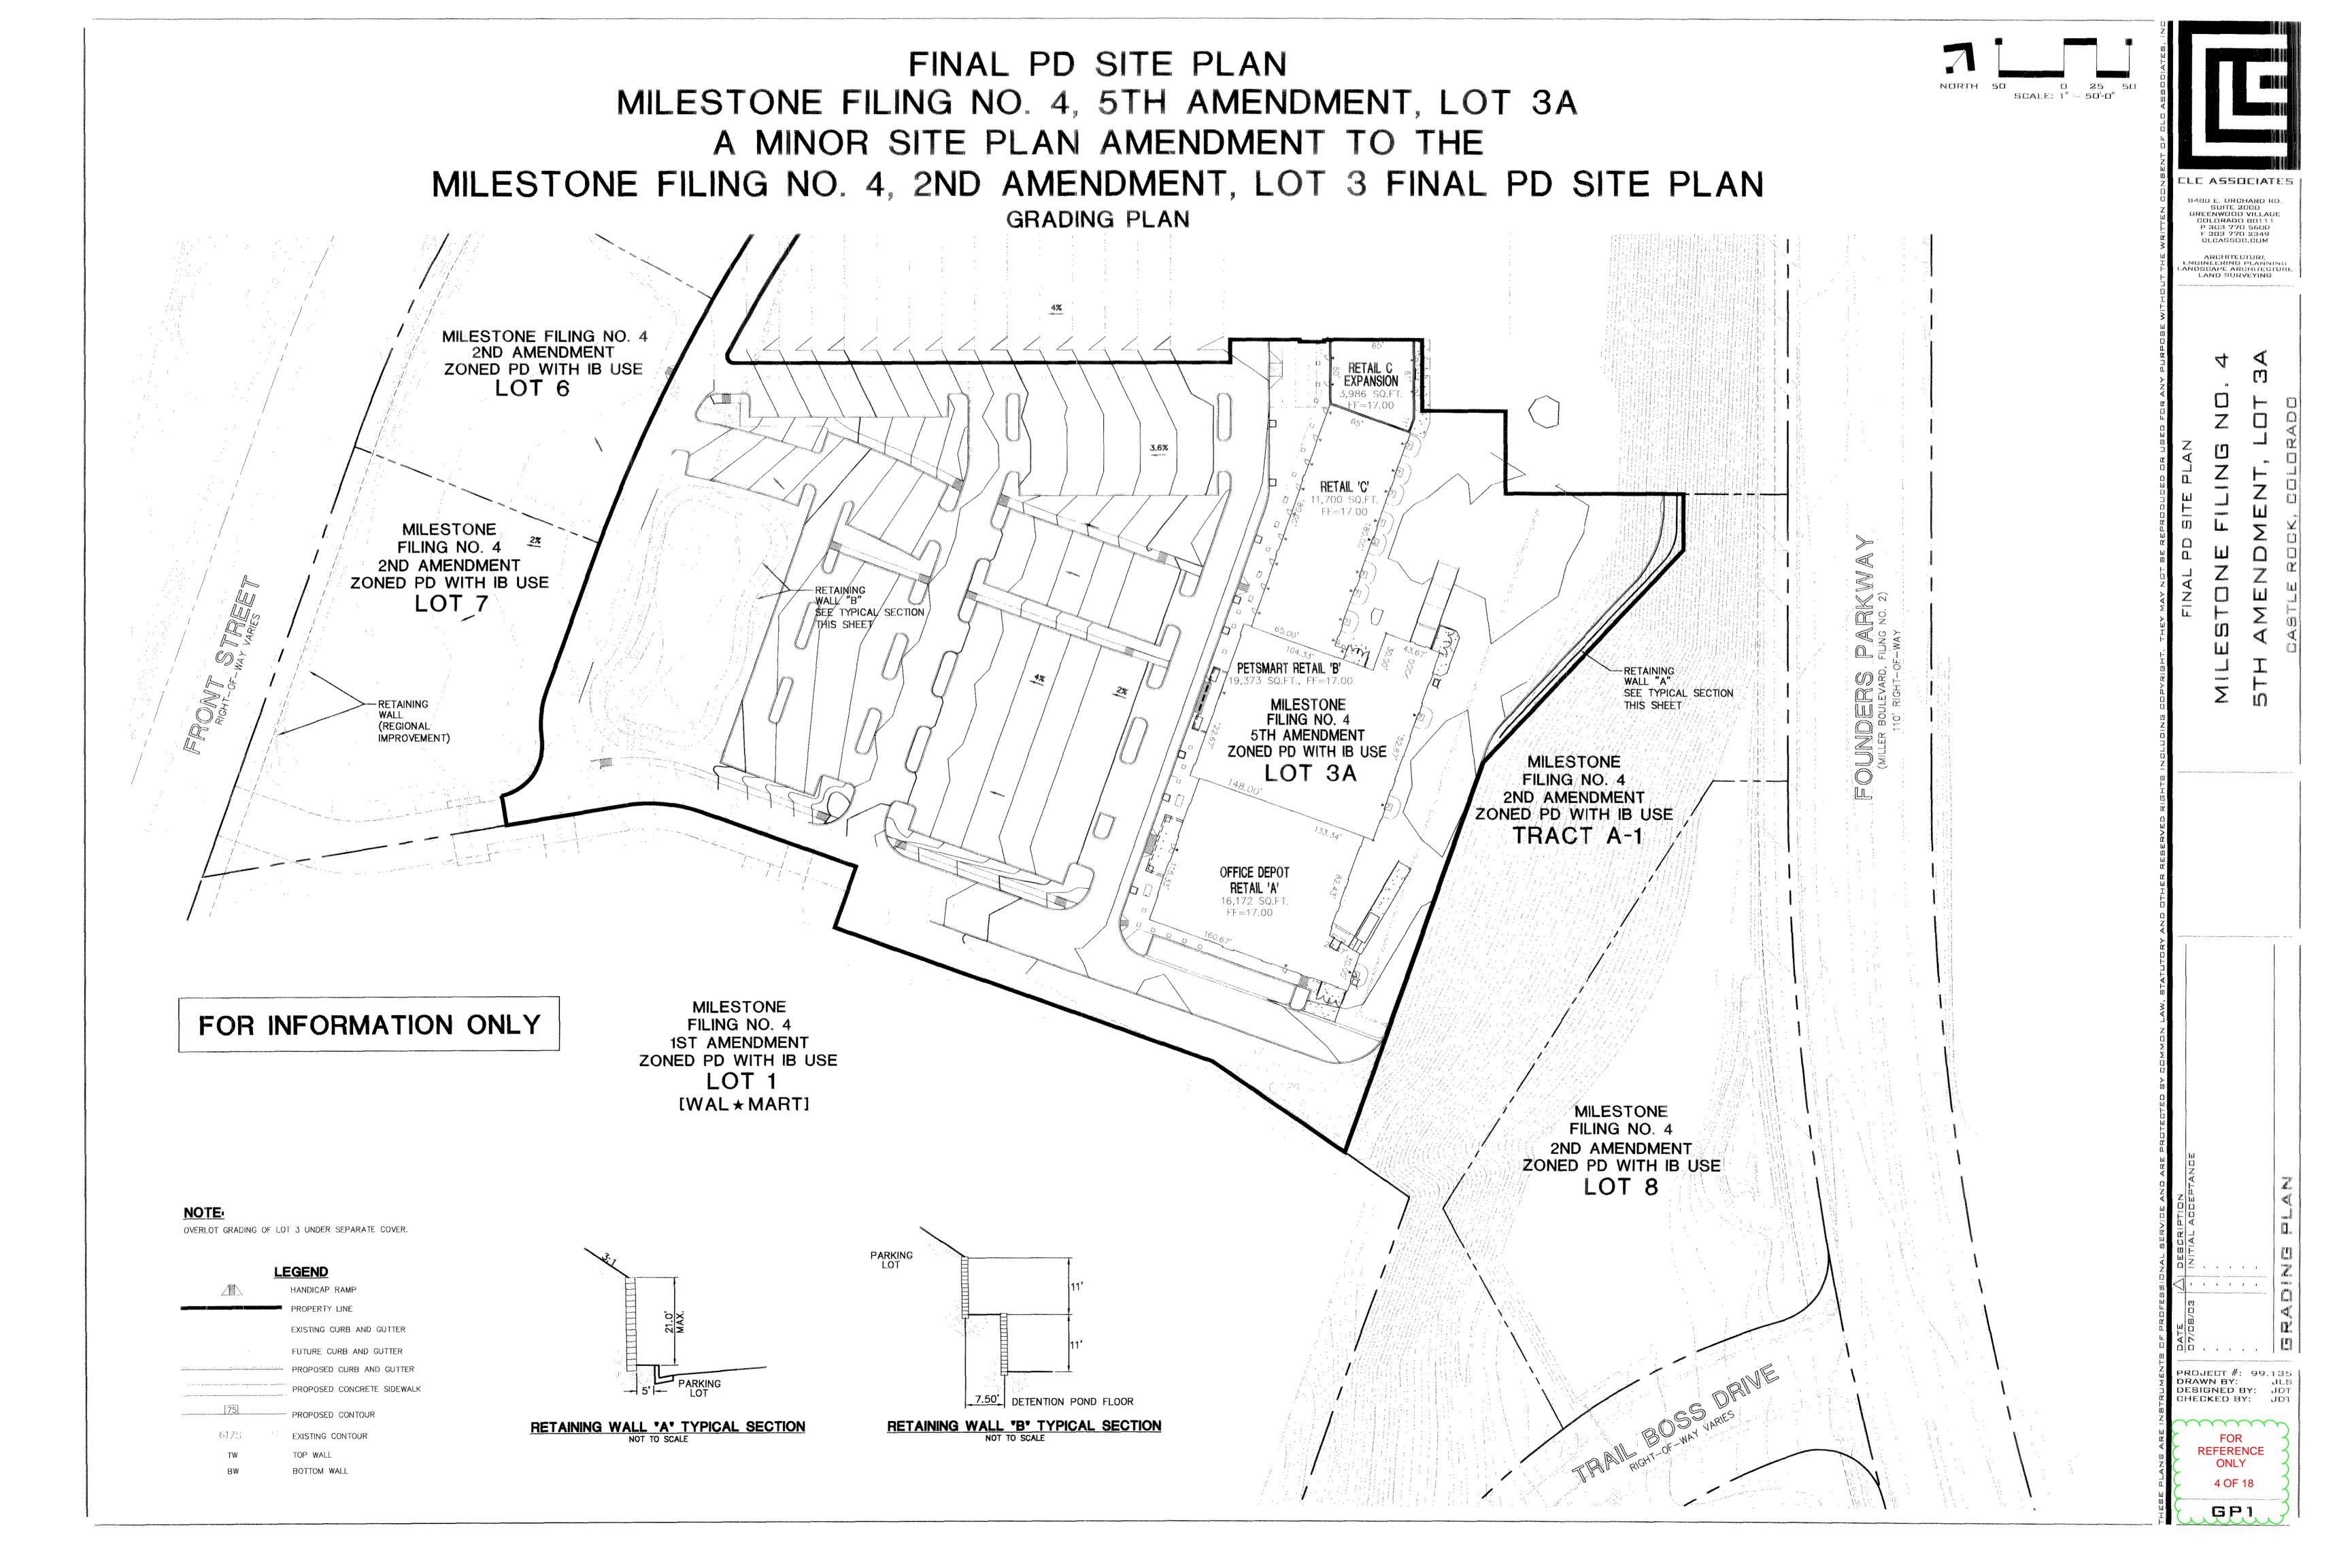

### LEGEND

HANDICAP PARKING STALL

PARKING COUNT PER ROW

T P 1 - 2a

| PROPOSED SITE SIGNAGE      |
|----------------------------|
| HANDICAP RAMP              |
| CONCRETE TRANSFORMER PAD   |
| PROPOSED PARKING LOT LIGHT |
| LANDSCAPING                |
| PROPERTY LINE              |
| EXISTING CURB AND GUTTER   |
| FUTURE CURB AND GUTTER     |
| PROPOSED CURB AND GUTTER   |
| PROPOSED CONCRETE SIDEWALK |
| PROPOSED RETAINING WALL    |
| EXISTING RETAINING WALL    |