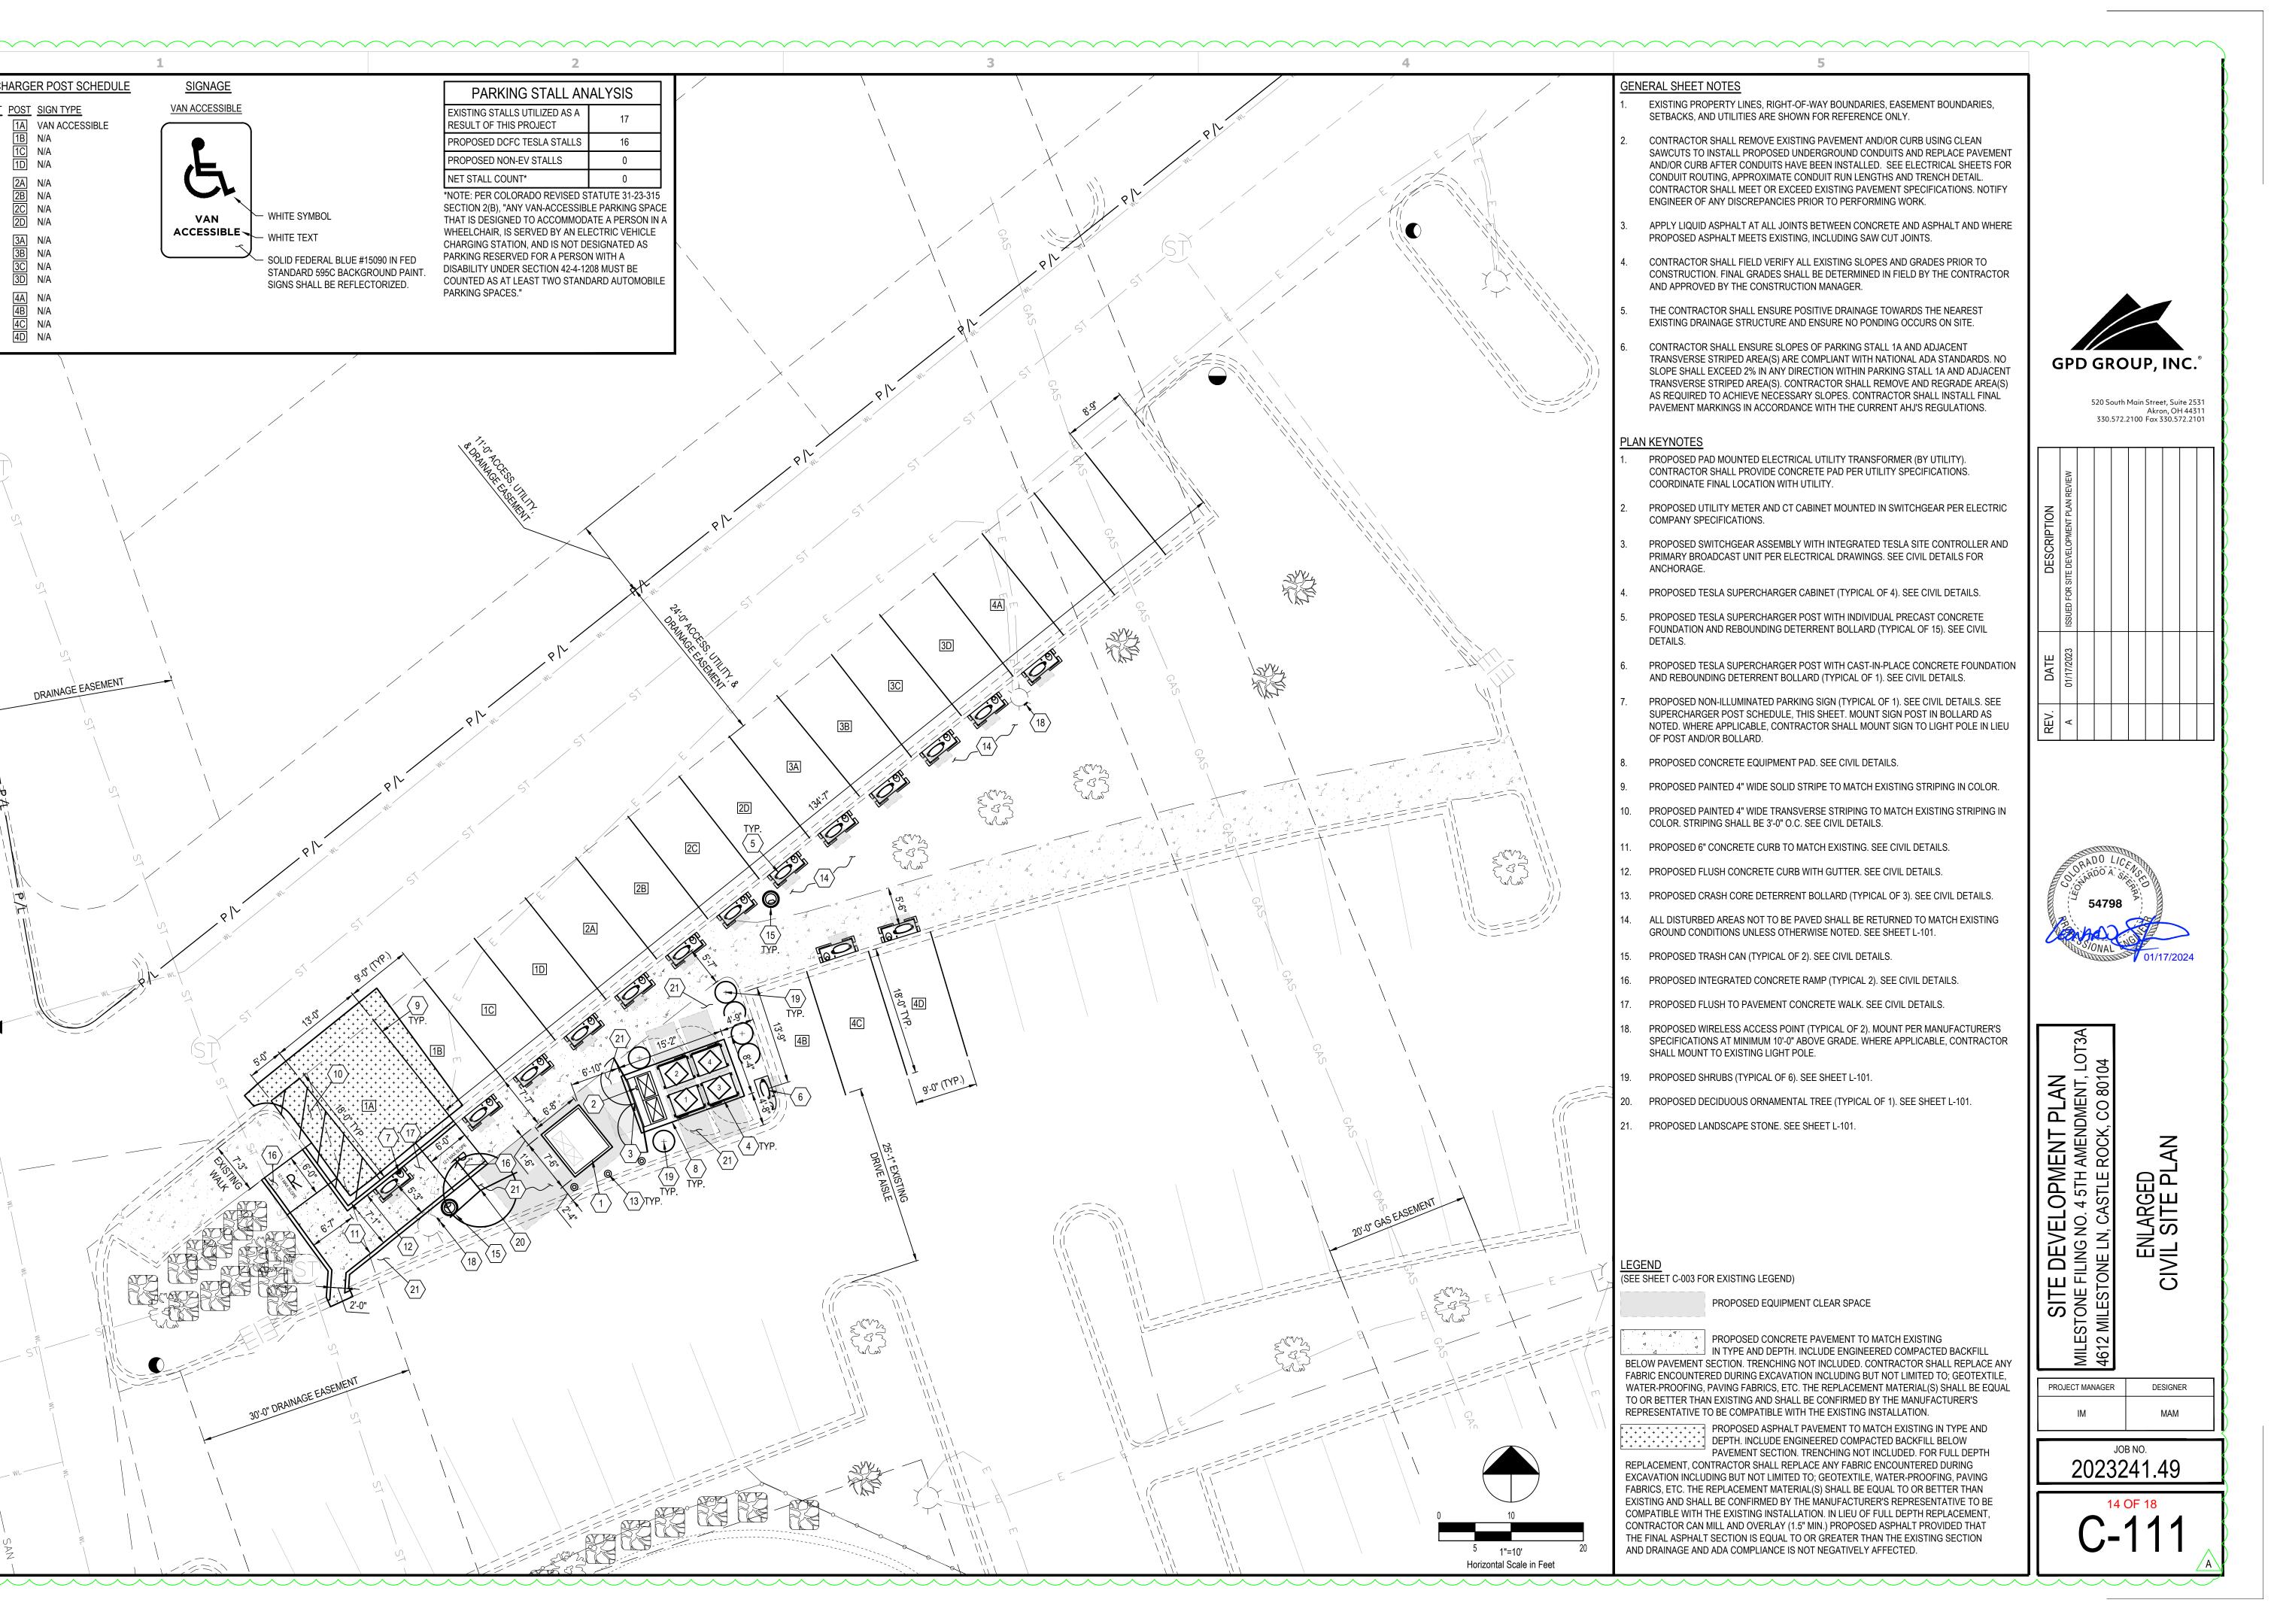

### LEGEND

HANDICAP PARKING STALL

PARKING COUNT PER ROW

T P 1 - 2a

| PROPOSED SITE SIGNAGE      |
|----------------------------|
| HANDICAP RAMP              |
| CONCRETE TRANSFORMER PAD   |
| PROPOSED PARKING LOT LIGHT |
| LANDSCAPING                |
| PROPERTY LINE              |
| EXISTING CURB AND GUTTER   |
| FUTURE CURB AND GUTTER     |
| PROPOSED CURB AND GUTTER   |
| PROPOSED CONCRETE SIDEWALK |
| PROPOSED RETAINING WALL    |
| EXISTING RETAINING WALL    |