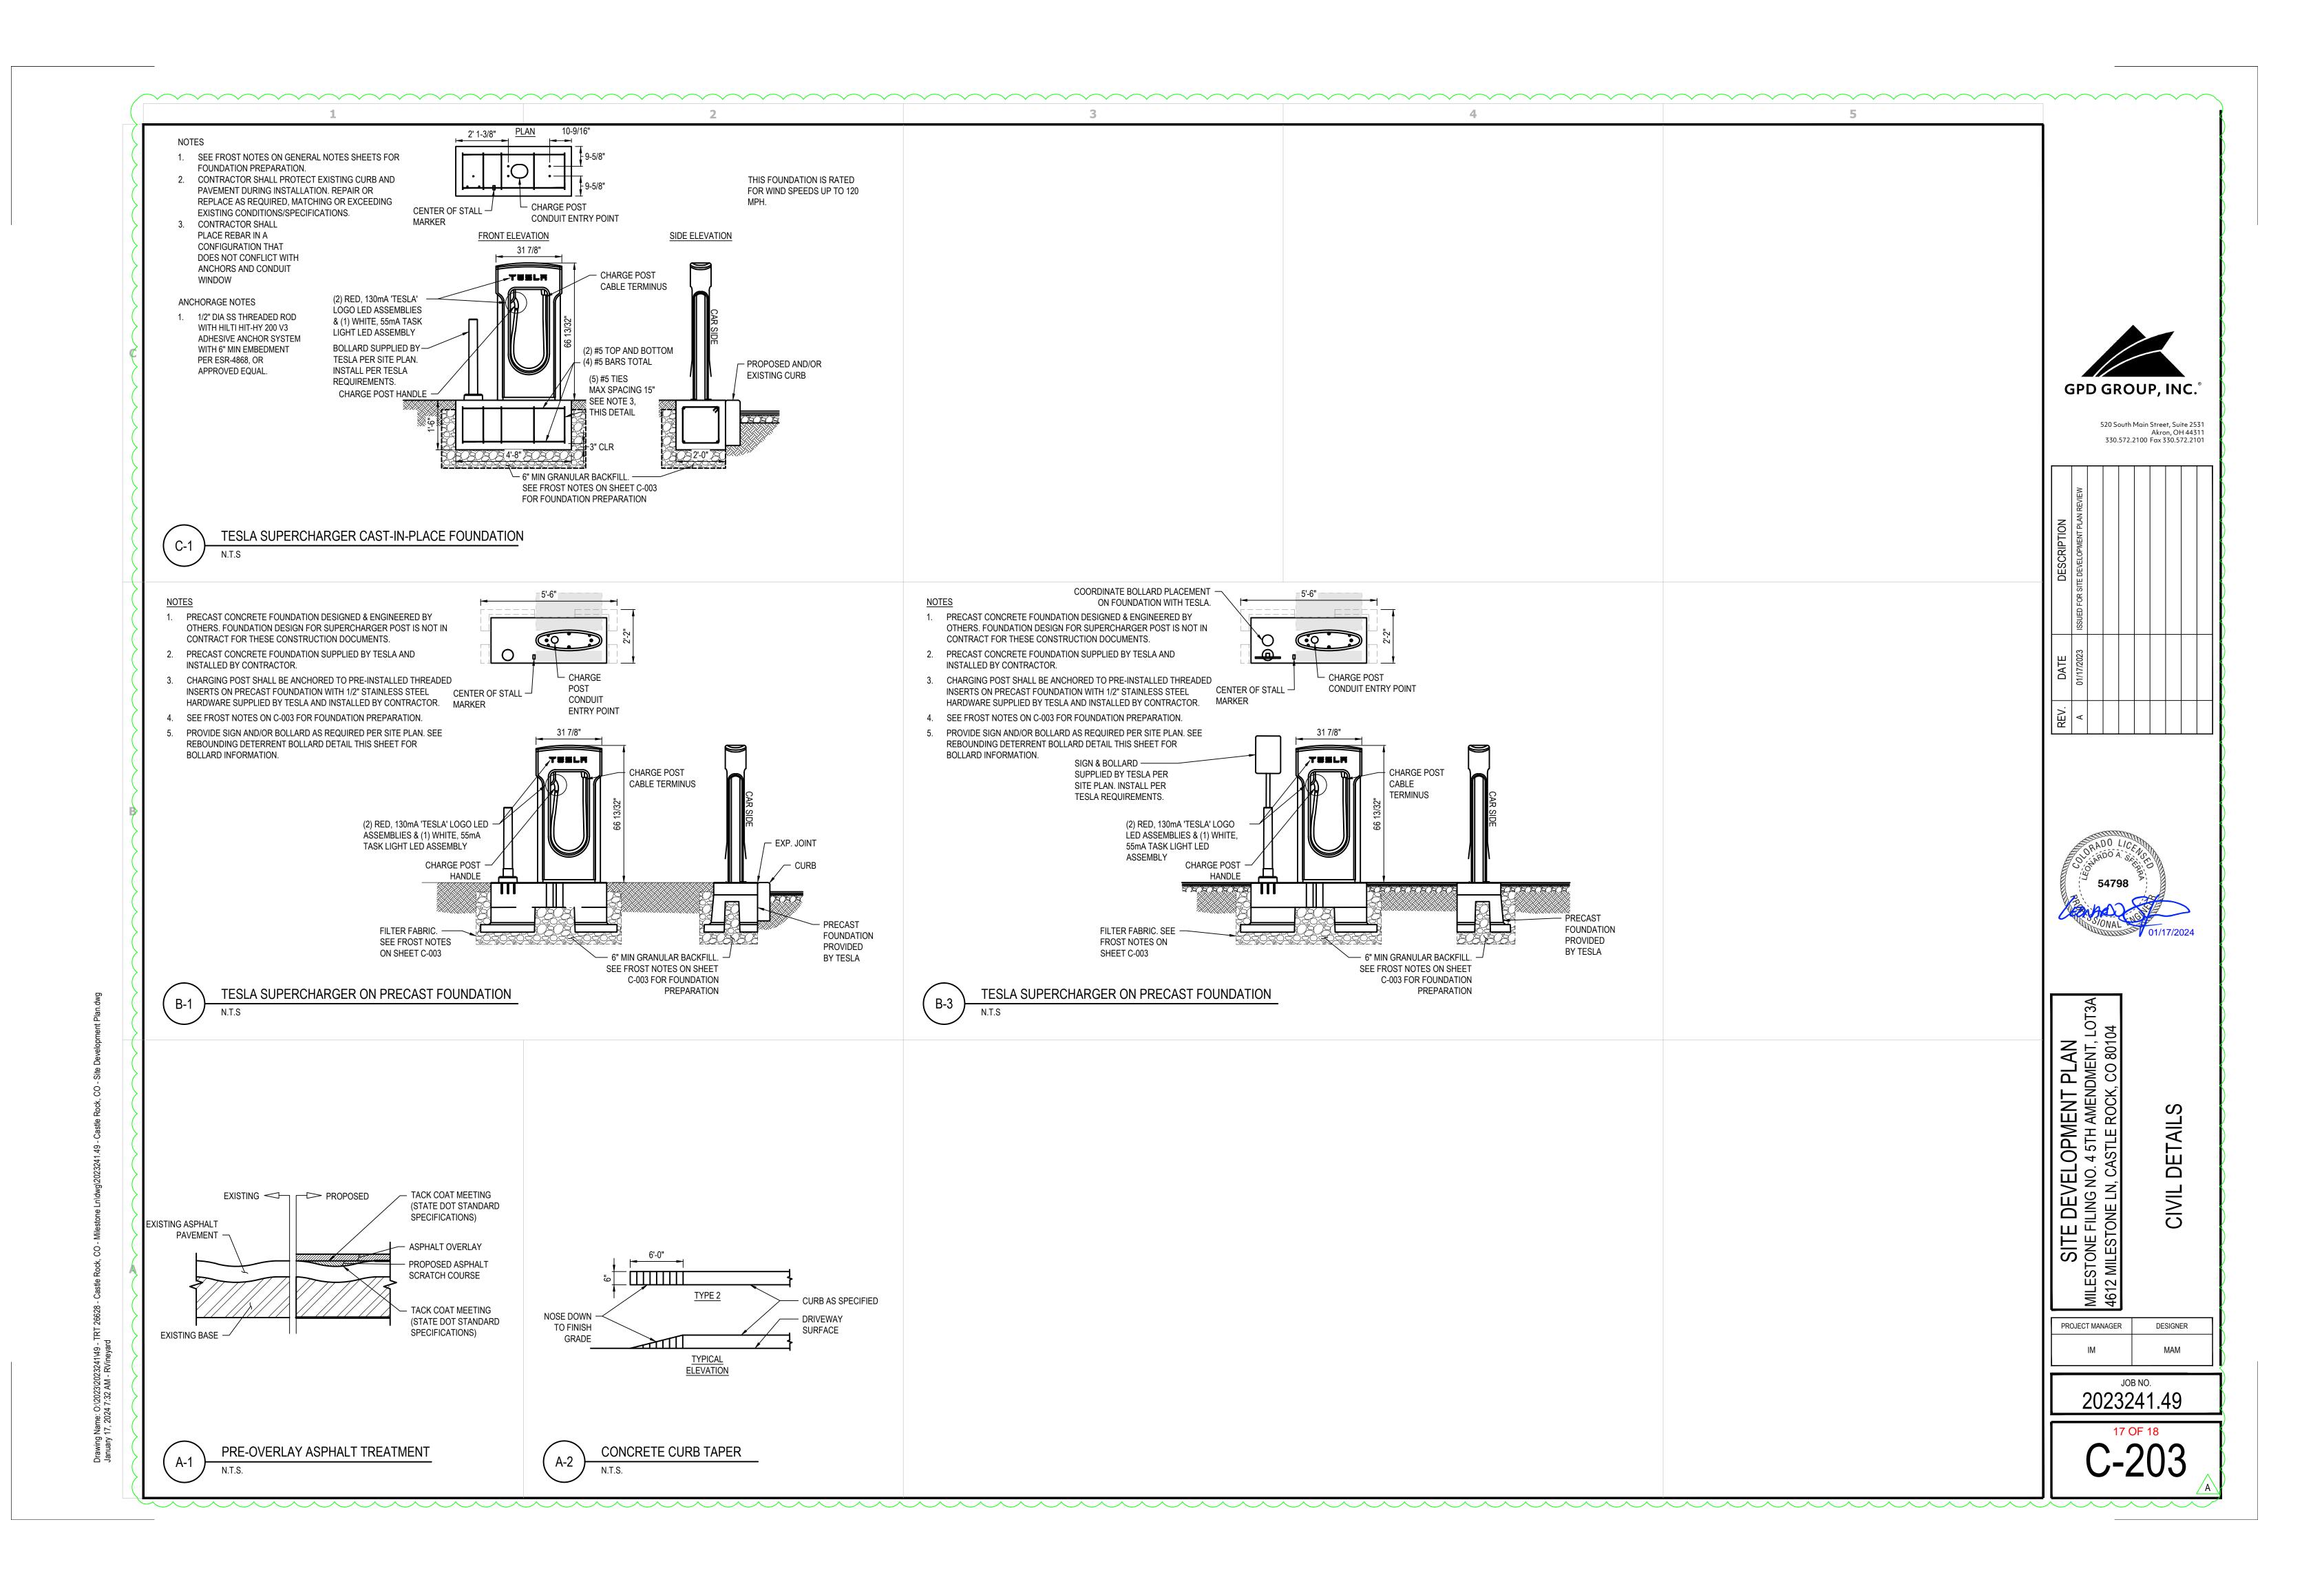

IRE  | 250W MH          | 30'0" POLE     |    |
| арааланылалын н н нч н э и чүнд <sup>.</sup> К | W     | 4   | LITHONIA<br>KARI 1005 R2 | CIRC. TYPE II SHARP<br>CUT-OFF LUMINAIRE  | 100 WATT MH LAMP | WALL ; +15'-0" |    |

| STATISTICS  |        | - La La Martin (general regeneral per construction and destant and the |        |
|-------------|--------|------------------------------------------------------------------------|--------|
| Description | Avg    | Max                                                                    | Min    |
| Parking Lot | 1.3 fc | 4.9 fc                                                                 | 0.1 fc |
| Back Drive  | 1.2 fc | 4.9 fc                                                                 | 0.1 fc |









0 7 ving



wing

1, Na

0 7







### GENERAL SHEET NOTES

EXISTING PROPERTY LINES, RIGHT-OF-WAY BOUNDARIES, EASEMENT BOUNDARIES, SETBACKS, AND UTILITIES ARE SHOWN FOR REFERENCE ONLY.

THE CONTRACTOR SHALL ENSURE POSITIVE DRAINAGE TOWARDS THE NEAREST EXISTING DRAINAGE STRUCTURE AND ENSURE NO PONDING OCCURS ON SITE.

ALL DISTURBED AREAS NOT TO BE PAVED SHALL BE RETURNED TO MATCH EXISTING GROUND CONDITIONS UNLESS OTHERWISE NOTED. SEE LANDSCAPE NOTES THIS PAGE FOR SODDING SPECIFICATIONS.

PROPOSED SHRUBS (TYPICAL OF 6) POTENTILLA 'KATHRYN DYKES' SHRUB SPECIES TO MATCH EXISTING ON-SITE. CONTRACTOR TO COORDINATE PLANT SPECIES WITH OWNER. MINIMUM PLANT SIZE TO BE 24" HEIGHT, NO. 5 CONTAINER.

PROPOSED DECIDUOUS ORNAMENTAL TREE (TYPICAL OF 1) CRATAEGUS CRUS-GALLI 'INERMIS'. MINIMUM PLANT SIZE TO BE 1.5" TRUNK DBH, FULL CROW