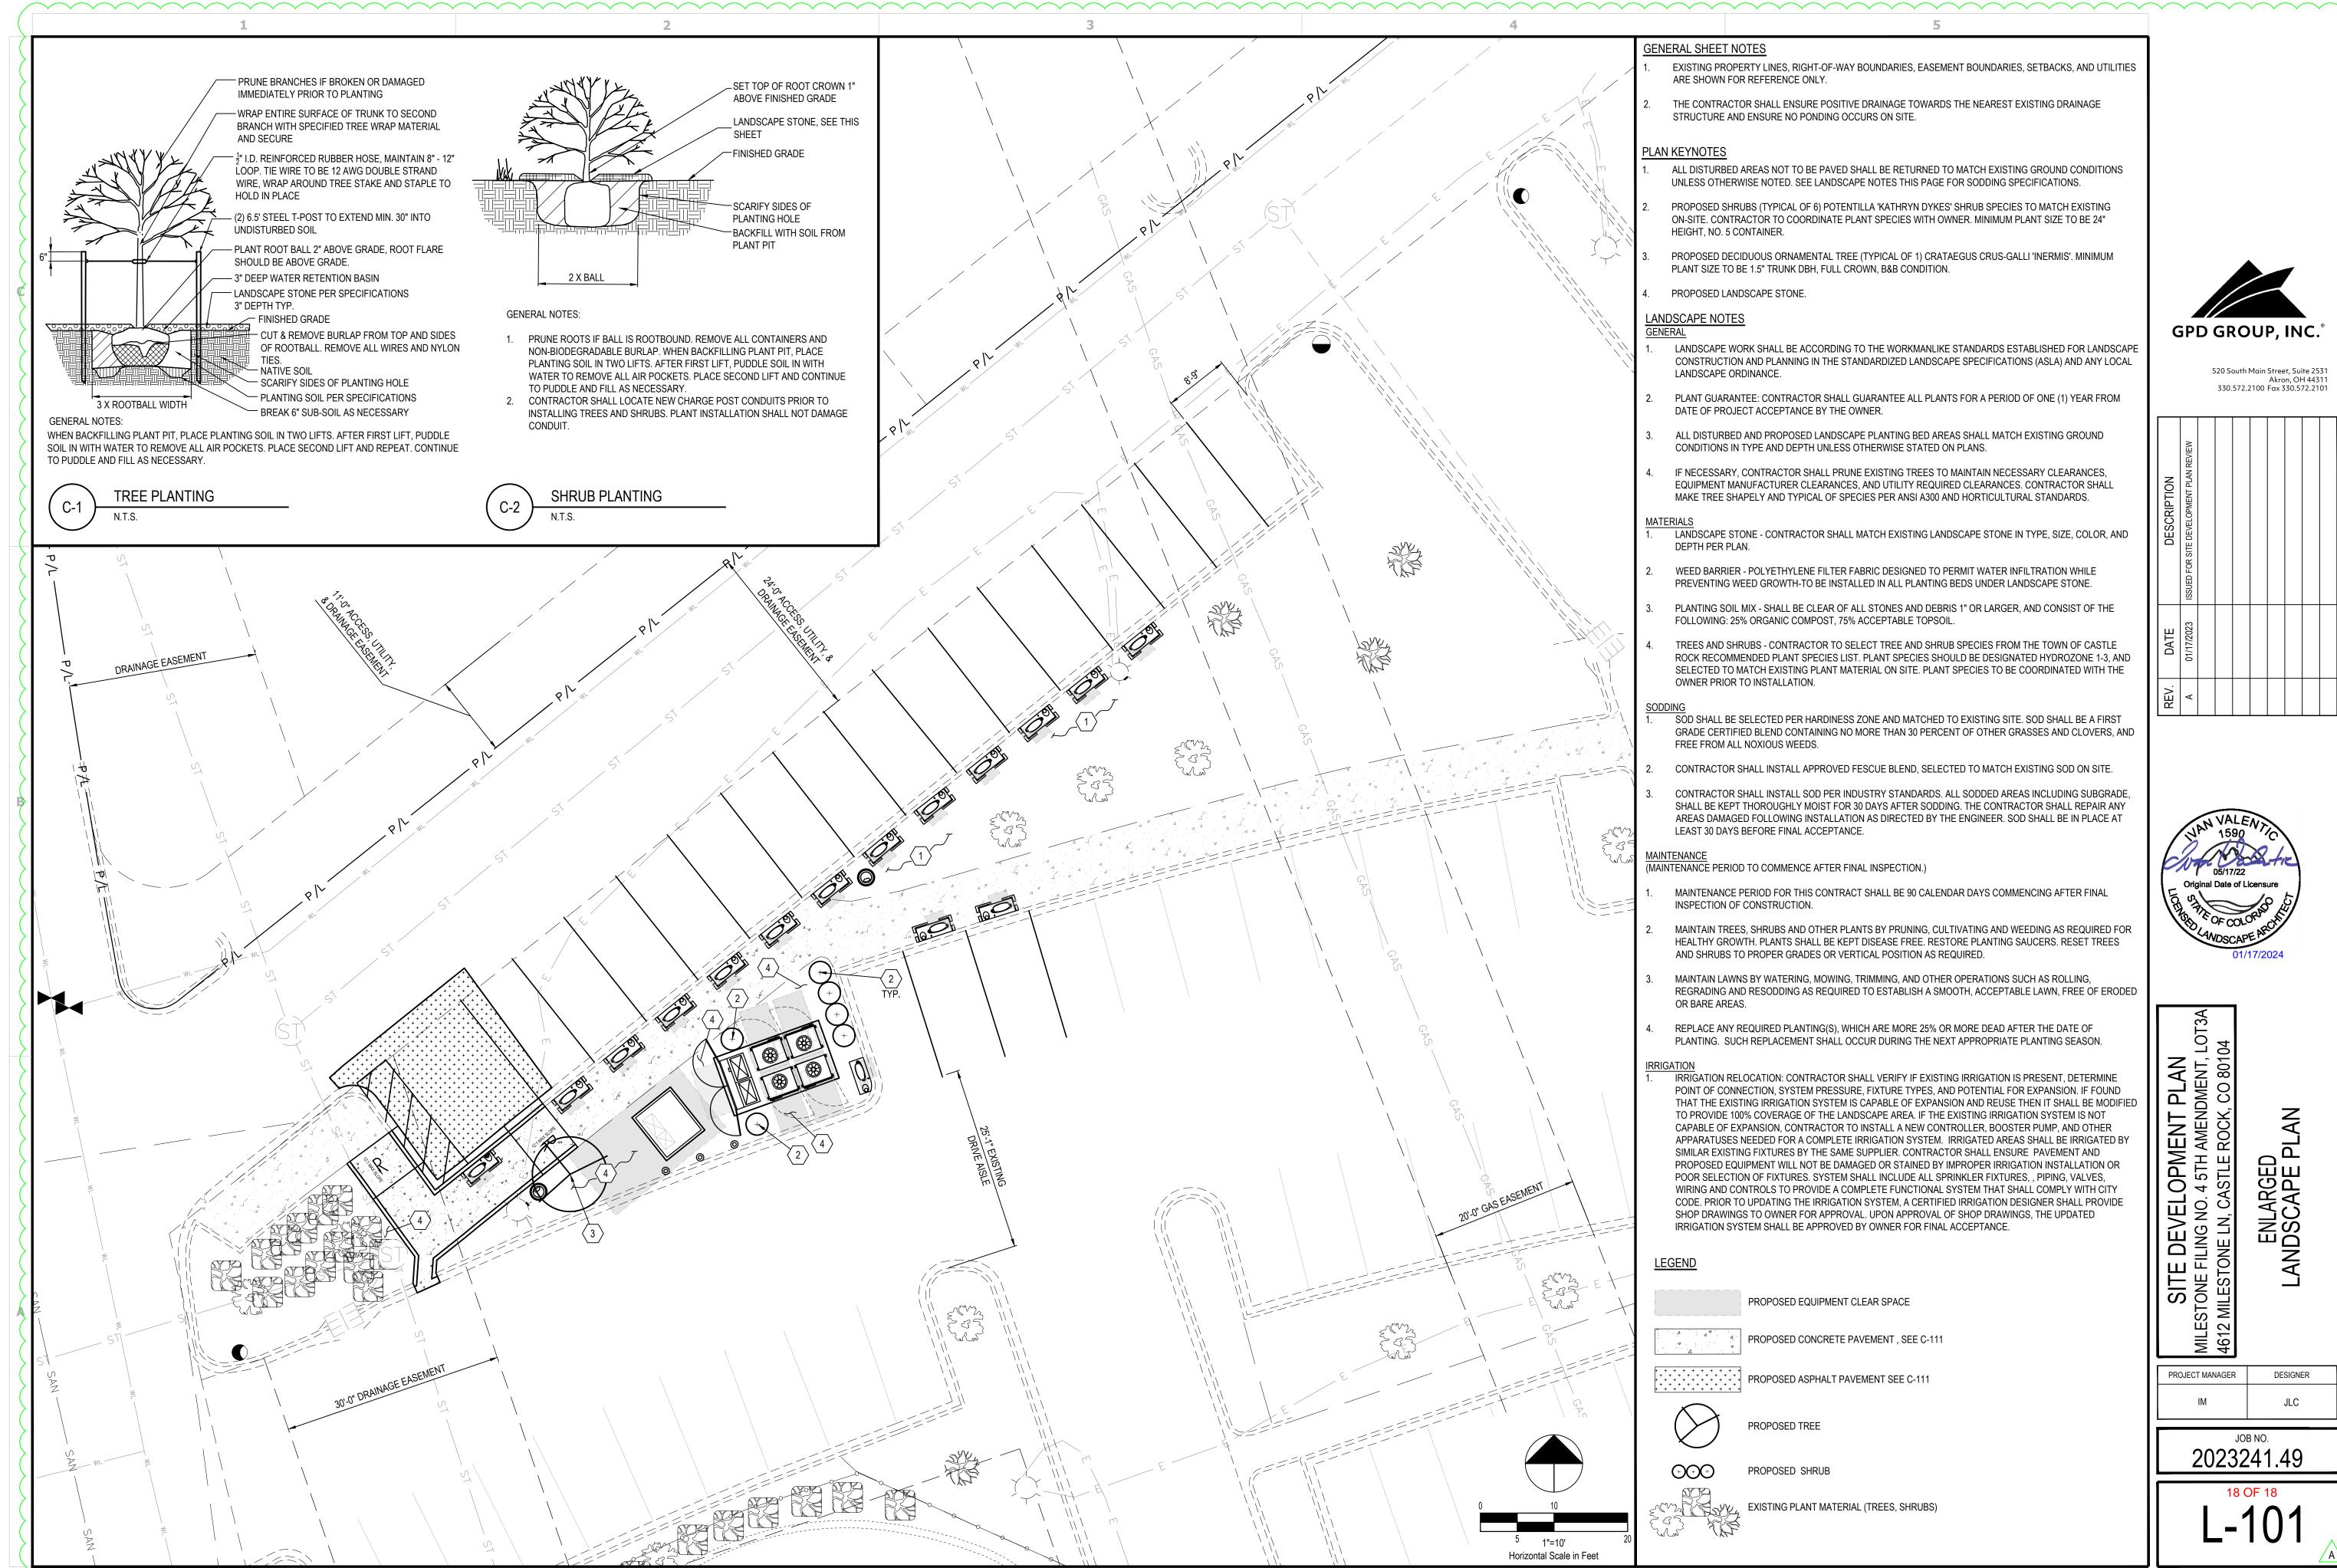

E  | 250W MH          | 30'0" POLE     |    |
| арааланылалын н н нч н э и чүнд <sup>.</sup> К | W     | 4   | LITHONIA<br>KARI 1005 R2 | CIRC. TYPE II SHARP<br>CUT-OFF LUMINAIRE  | 100 WATT MH LAMP | WALL ; +15'-0" |    |

| STATISTICS  |        | - La La Martin (general regeneral per construction and destant and the |        |
|-------------|--------|------------------------------------------------------------------------|--------|
| Description | Avg    | Max                                                                    | Min    |
| Parking Lot | 1.3 fc | 4.9 fc                                                                 | 0.1 fc |
| Back Drive  | 1.2 fc | 4.9 fc                                                                 | 0.1 fc |









0 7 ving



wing

1, Na

0 7







### GENERAL SHEET NOTES

EXISTING PROPERTY LINES, RIGHT-OF-WAY BOUNDARIES, EASEMENT BOUNDARIES, SETBACKS, AND UTILITIES ARE SHOWN FOR REFERENCE ONLY.

THE CONTRACTOR SHALL ENSURE POSITIVE DRAINAGE TOWARDS THE NEAREST EXISTING DRAINAGE STRUCTURE AND ENSURE NO PONDING OCCURS ON SITE.

ALL DISTURBED AREAS NOT TO BE PAVED SHALL BE RETURNED TO MATCH EXISTING GROUND CONDITIONS UNLESS OTHERWISE NOTED. SEE LANDSCAPE NOTES THIS PAGE FOR SODDING SPECIFICATIONS.

PROPOSED SHRUBS (TYPICAL OF 6) POTENTILLA 'KATHRYN DYKES' SHRUB SPECIES TO MATCH EXISTING ON-SITE. CONTRACTOR TO COORDINATE PLANT SPECIES WITH OWNER. MINIMUM PLANT SIZE TO BE 24" HEIGHT, NO. 5 CONTAINER.

PROPOSED DECIDUOUS ORNAMENTAL TREE (TYPICAL OF 1) CRATAEGUS CRUS-GALLI 'INERMIS'. MINIMUM PLANT SIZE TO BE 1.5" TRUNK DBH, FULL CROWN,