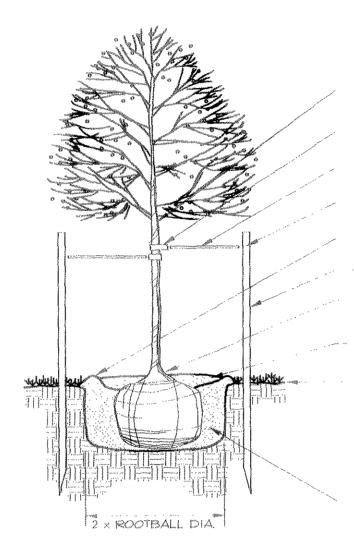

AMENDMENT ZONED PD WITH IB USE

**TRACT A-1** 164,146 S.F. 3.77 AC.

DRYLAND GRASS SEED with supplemental irrigation

RIPARIAN GRASS SEED with supplemental irrigation

WETLAND GRASS SEED non-irrigated



WTH see plant list



SEE SHEET LP2 FOR PLANT LIGT SEE SHEET LP4 FOR PLANT DETAILS

90





ANAJORANAANAANAANAANAANAANAANAANA 
 Industrie dage
 Manufactive
 Allow burt is
 maxwell is in

 Industrie dage
 Manufactive
 Industrie dage
 maxwell is in

 Industrie dage
 Industrie dage
 Industrie dage
 maxwell is in

 Industrie dage
 Industrie dage
 Industrie dage
 maxwell is in

SOD ADJACENT TO WALKS AND CURBS





NOT TO SCALE



# FINAL PD SITE PLAN MILESTONE FILING NO. 4, 5TH AMENDMENT, LOT 3A A MINOR SITE PLAN AMENDMENT TO THE MILESTONE FILING NO. 4, 2ND AMENDMENT, LOT 3 FINAL PD SITE PLAN



DO NOT CUT LEADER. PRUNE DAMAGED OR DEAD WOOD IMMEDIATELY PRIOR TO PLANTING. WRAP ENTIRE SURFACE OF TRUNK TO SECOND

BRANCH WITH SPECIFIED TREE WRAP MATERIAL AND SECURE. SPECIFIED TREE STRAP AT END OF GUY WIRE

AROUND TREE TRUNK 1/2" DIAM × 24" LONG PVC PIPE SECTION ON EACH WIRE.

12 GUAGE GALVANIZED WIRE, DOUBLE STRAND TWISTED.

4" DEEP WATER RETENTION BASIN - NOT REQUIRED IN IRRIGATED TURF AREAS 6.5' STEEL T-POST (2 MIN.) TO EXTEND MIN. 30" INTO UNDISTURBED SOIL

PLANT ROOTBALL 3" HIGHER THAN WHICH IT GREW (IN IRRIGATED AREAS) IN NON-IRRIGATED AREAS PLANT TREE AT GRADE WHICH IT GREW. APPLY SPECIFIED MULCH 3" DEEP TO REMAIN PERMANENTLY REFER TO NOTES AND SPECIFICATIONS

FINISHED GRADE

CUT AND REMOVE BURLAP FROM TOP AND SIDES OF ROOTBALL, REMOVE ALL WIRES AND NTLON TIES. IF TREE IS IN F